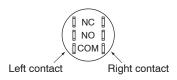

### 2-position

| Operator action (V | iew form the front) | Contact       | Conta | ct unit  | Operator position *3 |   |  |
|--------------------|---------------------|---------------|-------|----------|----------------------|---|--|
| 2                  | 0                   | arrangement   |       |          | 1                    | 2 |  |
|                    |                     | SPDT Latt COM |       | COM < NC | •                    |   |  |
| 1 2                | 1 2                 |               | Left  | NO       |                      | • |  |
|                    |                     | 2PDT          | Left  | COM < NC | •                    |   |  |
|                    |                     |               | Leit  | NO       |                      | • |  |
| Maintained/90°     | Spring return/90°   |               | Diabt | COM NC   | •                    |   |  |
|                    |                     |               | Right | NO       |                      | • |  |

Terminal arrangement View from the terminal side (the back)

Note: \*3 ●, ■■■: means the contact closed (ON).