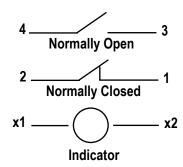

### · Key position and contact operation

### 2-position

| Operator action (V | iew form the front) | Contact       | Conta | ct unit  | Operator position *3 |   |  |
|--------------------|---------------------|---------------|-------|----------|----------------------|---|--|
| 2                  | 0                   | arrangement   |       |          | 1                    | 2 |  |
|                    |                     | SPDT Latt COM |       | COM < NC | •                    |   |  |
| 1 2                | 1 2                 |               | Left  | NO       |                      | • |  |
|                    |                     | 2PDT          | Left  | COM < NC | •                    |   |  |
|                    |                     |               | Leit  | NO       |                      | • |  |
| Maintained/90°     | Spring return/90°   |               | Diabt | COM NC   | •                    |   |  |
|                    |                     |               | Right | NO       |                      | • |  |

Terminal arrangement View from the terminal side (the back)

### 3-position

| Operator action (V     | Contact                       | Conta                         | ct unit                    | Operator position *3 |       |       |   |   |   |
|------------------------|-------------------------------|-------------------------------|----------------------------|----------------------|-------|-------|---|---|---|
| 3                      | 6                             | 7                             | 1                          | arrangement          |       |       | 1 | 2 | 3 |
| 2                      | 2                             | 2                             | 2                          | 2PDT                 |       | _NC   |   |   |   |
| 1 3                    | 3                             | 1 3                           | 3                          |                      | Left  | COM < |   |   | • |
| Maintained (acab       | Caria - (                     | Consider a formation of       | Carrier and trans          |                      |       | NC NC |   |   |   |
| Maintained/each<br>45° | Spring/manual return/each 45° | Spring/manual return/each 45° | Spring return/<br>each 45° |                      | Right | COM < | • | † |   |

Note: \*3 ●, ■■■: means the contact closed (ON).