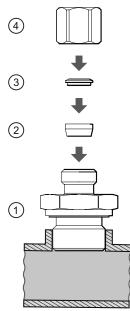

## Fitting Illustration

The CF compression fittings consist of four parts:

- 1. Screw fitting
- 2. First clamping ring
- 3. Second clamping ring
- 4. Coupling nut

Note: Once the FTS series unit is inserted to the correct depth and the coupling nut is tightened down, the first and second clamping rings will be joined together, compressed onto to the FTS probe and cannot be removed without damaging the unit probe. The coupling nut however can be loosened after compressing allowing for the FTS probe, clamping rings and coupling nut to be removed for FTS probe cleaning.