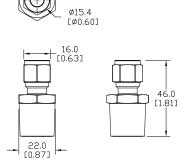

### FTS Series Liquid / Air Flow Sensor Accessories

CF08-25N

CF08-50N

| Part No. | Description                                                                                                                        | Pcs/Pkg | Weight<br>(lbs) | Price   |
|----------|------------------------------------------------------------------------------------------------------------------------------------|---------|-----------------|---------|
|          | ProSense compression fitting, stainless steel, 1/4in male NPT process connection. For use with 8mm outside diameter sensor probes. | 1       | 0.1             | \$28.00 |
|          | ProSense compression fitting, stainless steel, 1/2in male NPT process connection. For use with 8mm outside diameter sensor probes. | 1       | 0.2             | \$28.00 |

#### **Dimensions**

#### mm [inches]

[Ø0,32]

See our website <u>www.AutomationDirect.com</u> for complete Engineering drawings.

CF08-50N