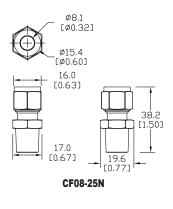

### FTS Series Liquid / Air Flow Sensor Accessories

CF08-25N

CF08-50N

| Part No. | Description                                                                                                                        | Pcs/Pkg | Weight<br>(lbs) | Price   |
|----------|------------------------------------------------------------------------------------------------------------------------------------|---------|-----------------|---------|
|          | ProSense compression fitting, stainless steel, 1/4in male NPT process connection. For use with 8mm outside diameter sensor probes. | 1       | 0.1             | \$28.00 |
|          | ProSense compression fitting, stainless steel, 1/2in male NPT process connection. For use with 8mm outside diameter sensor probes. | 1       | 0.2             | \$28.00 |

#### **Dimensions**

#### mm [inches]

[Ø0,32]

See our website <u>www.AutomationDirect.com</u> for complete Engineering drawings.

CF08-50N