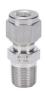

## Fitting Illustration

The CF compression fittings consist of four parts:

- 1. Screw fitting
- 2. First clamping ring
- 3. Second clamping ring
- 4. Coupling nut

Note: Once the FTS series unit is inserted to the correct depth and the coupling nut is tightened down, the first and second clamping rings will be joined together, compressed onto to the FTS probe and cannot be removed without damaging the unit probe. The coupling nut however can be loosened after compressing allowing for the FTS probe, clamping rings and coupling nut to be removed for FTS probe cleaning.