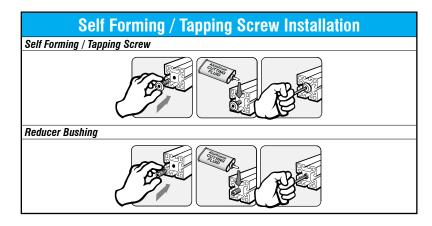

0mm         | Self-Tapping Screw<br>Button head socket cap<br>T-50 Torx | Bright zinc                                                                | 10            | <u>PDF</u>   |  |  |  |  |  |
| <u>161111</u>                           | 2 million  | \$28.00 |                                   | 40mm         | Self-Tapping Screw<br>Button head socket cap              |                                                                            |               | PDF          |  |  |  |  |  |
| <u>161042</u>                           |            | \$27.00 |                                   | n/a          | Reducer Bushing                                           |                                                                            |               | PDF          |  |  |  |  |  |