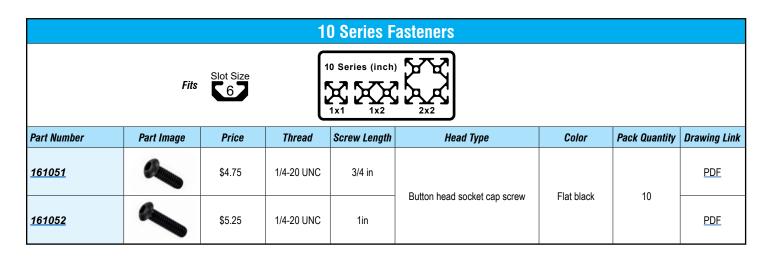

## **Fasteners - Continued**

|               |            |           | 15 Serie    | es Fastene                     | ers - Continued                      |             |               |              |
|---------------|------------|-----------|-------------|--------------------------------|--------------------------------------|-------------|---------------|--------------|
|               | Fits       | Slot Size | F           | 5 Series (inch)<br>5x1.5 1.5x3 | 3x3                                  |             |               |              |
| Part Number   | Part Image | Price     | Thread      | Screw Length                   | Head Type                            | Color       | Pack Quantity | Drawing Link |
| <u>161051</u> |            | \$4.75    | 1/4-20 UNC  | 3/4 in                         | Button head socket cap screw         |             |               | PDF          |
| <u>161052</u> | ~          | \$5.25    | 1/4 20 0110 | 1in                            | Button nead section sup select       | Flat black  |               | PDF          |
| <u>151100</u> |            | \$5.25    |             | 5/8 in                         | Button head socket cap screw         |             |               | PDF          |
| <u>151101</u> |            | \$6.00    |             | 11/16 in                       | Flanged button head socket cap screw | Gloss black |               | PDF          |
| <u>161053</u> | 4          | \$5.75    | 5/16-18 UNC | 1/2 in                         |                                      |             |               | PDF          |
| <u>161054</u> | 4          | \$6.50    |             | 3/4 in                         | Button head socket cap screw         | Flat black  |               | PDF          |
| <u>161055</u> | 4          | \$7.50    |             | 1in                            |                                      |             |               | PDF          |
| <u>161088</u> | 0          | \$2.25    |             | 8mm                            | Cooledhaad assasses                  |             | 10            | PDF          |
| <u>161089</u> |            | \$2.50    |             | 10mm                           | Socket head cap screw                |             |               | PDF          |
| <u>161056</u> | 2          | \$1.00    | M4-0.7      | TOTHIN                         | Button head socket cap screw         |             |               | PDF          |
| <u>161076</u> | O Employ   | \$1.50    |             | 12mm                           | Flat head socket cap screw           |             |               | PDF          |
| <u>161057</u> | 2          | \$1.25    |             | 10                             | Button head socket cap screw         | Bright zinc |               | PDF          |
| <u>161090</u> |            | \$2.50    | ME O O      | 10mm                           | Socket head cap screw                |             |               | PDF          |
| <u>161077</u> | Con .      | \$1.75    | - M5-0.8    | 12mm                           | Flat head socket cap screw           |             |               | PDF          |
| <u>161091</u> |            | \$2.50    |             | 12111111                       | Socket head cap screw                |             |               | PDF          |