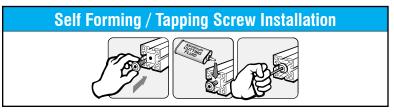

## **40 Series Self Forming / Tapping Screws**

Fits

Works with Aluminum with hole diameter 0.256" - 0.276" [6.6 - 7.0 mm]

| Part Number   | Part Image | Price   | Thread | Screw Length | Head Type                                                         | Color       | Pack Quantity | Drawing Link |
|---------------|------------|---------|--------|--------------|-------------------------------------------------------------------|-------------|---------------|--------------|
| <u>161105</u> | 0          | \$17.00 |        | 25           | Self-Tapping Screw<br>Button head socket cap                      |             |               | <u>PDF</u>   |
| <u>161106</u> | 8          | \$9.25  | S7     | 25mm         | Self-Tapping Screw<br>Flanged button head socket cap<br>T-40 Torx | Bright zinc | 10            | <u>PDF</u>   |
| <u>161107</u> | 0          | \$17.00 |        | 40mm         | Self-Tapping Screw<br>Button head socket cap                      |             |               | <u>PDF</u>   |