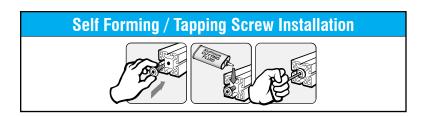

| Part Image                      | Price  | Thread  | Screw Length | Head Type                    | Color       | Pack Quantity | Drawing Link |  |  |  |
| <u>161086</u>                                      |                                 | \$7.00 |         | 05           | Flat head socket cap screw   |             |               | <u>PDF</u>   |  |  |  |
| <u>161069</u>                                      |                                 | \$5.25 | M8-1.25 | 25mm -       |                              | Bright zinc | 10            | PDF          |  |  |  |
| <u>161070</u>                                      | 2                               | \$8.00 |         | 40mm         | Button head socket cap screw |             |               | PDF          |  |  |  |





#### **Fasteners**

- Choose from 4 Head types in numerous lengths
- Hex socket head
- Select desired T-Slot nut style with corresponding thread size.
- Material: Black zinc plated or bright zinc plated steel, prevents corrosion better than typical black oxide coatings



#### **40 Series Fasteners**

Fits 8



| Part Number   | Part Image | Price  | Thread     | Screw Length | Head Type                                                | Color       | Pack Quantity | Drawing Link |
|---------------|------------|--------|------------|--------------|----------------------------------------------------------|-------------|---------------|--------------|
| <u>162994</u> | 8          | \$8.00 | #8-32 UNF  | 3/8 in       | Button head socket cap screw                             |             |