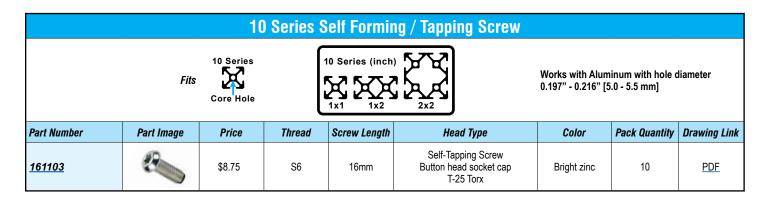

#### **Fasteners**

- Choose from 4 Head types in numerous lengths
- Hex socket head
- Select desired T-Slot nut style with corresponding thread size.
- Material: Black zinc plated or bright zinc plated steel, prevents corrosion better than typical black oxide coatings