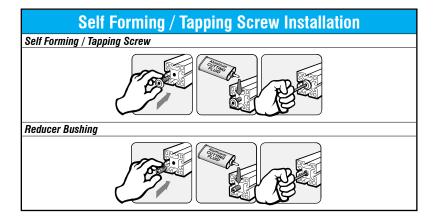

## 15 Series Self Forming / Tapping Screws

Fite

Works with Aluminum with hole diameter 0.256" - 0.276" [6.6 - 7.0 mm]

| Part Number   | Part Image | Price   | Thread     | Screw Length | Head Type                                                                                                   | Color       | Pack Quantity | Drawing Link |  |  |  |
|---------------|------------|---------|------------|--------------|-------------------------------------------------------------------------------------------------------------|-------------|---------------|--------------|--|--|--|
| <u>161105</u> | 0          | \$17.00 | <b>S</b> 7 | 05           | Self-Tapping Screw Button head socket cap  Self-Tapping Screw Flanged button head socket cap T-40 Torx  Bri |             | 10            | PDF          |  |  |  |
| <u>161106</u> | 8          | \$9.25  |            | 25mm         |                                                                                                             | Bright zinc |               | PDF          |  |  |  |
| <u>161107</u> | 0          | \$17.00 |            | 40mm         | Self-Tapping Screw<br>Button head socket cap                                                                |             |               | <u>PDF</u>   |  |  |  |

## **40 Series Self Forming / Tapping Screws**

Fits

Works with Aluminum with hole diameter 0.256" - 0.276" [6.6 - 7.0 mm]

| Part Number   | Part Image | Price   | Thread | Screw Length | Head Type                                                         | Color       | Pack Quantity | Drawing Link |
|---------------|------------|---------|--------|--------------|-------------------------------------------------------------------|-------------|---------------|--------------|
| <u>161105</u> | 0          | \$17.00 |        | 25           | Self-Tapping Screw<br>Button head socket cap                      |             |               | <u>PDF</u>   |
| <u>161106</u> | 8          | \$9.25  | S7     | 25mm         | Self-Tapping Screw<br>Flanged button head socket cap<br>T-40 Torx | Bright zinc | 10            | <u>PDF</u>   |
| <u>161107</u> | 0          | \$17.00 |        | 40mm         | Self-Tapping Screw<br>Button head socket cap                      |             |               | <u>PDF</u>   |