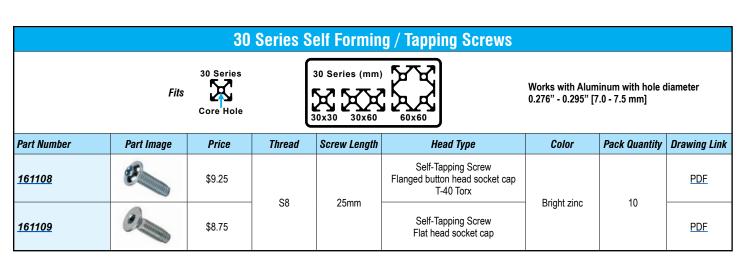

| Part Image                      | Price  | Thread  | Screw Length | Head Type                    | Color       | Pack Quantity | Drawing Link |  |  |  |
| <u>161086</u>                                      |                                 | \$7.00 |         | 05           | Flat head socket cap screw   |             |               | <u>PDF</u>   |  |  |  |
| <u>161069</u>                                      |                                 | \$5.25 | M8-1.25 | 25mm -       |                              | Bright zinc | 10            | PDF          |  |  |  |
| <u>161070</u>                                      | 2                               | \$8.00 |         | 40mm         | Button head socket cap screw |             |               | PDF          |  |  |  |





#### **Fasteners**

- Choose from 4 Head types in numerous lengths
- Hex socket head
- Select desired T-Slot nut style with corresponding thread size.
- Material: Black zinc plated or bright zinc plated steel, prevents corrosion better than typical black oxide coatings



#### **40 Series Fasteners**

Fits 8



| Part Number   | Part Image | Price  | Thread     | Screw Length | Head Type                                                | Color       | Pack Quantity | Drawing Link |
|---------------|------------|--------|------------|--------------|----------------------------------------------------------|-------------|---------------|--------------|
| <u>162994</u> | 8          | \$8.00 | #8-32 UNF  | 3/8 in       | Button head socket cap screw                             |