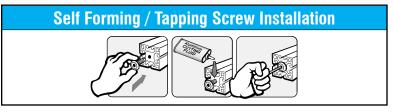

## 15 Series Self Forming / Tapping Screws

Fite

Works with Aluminum with hole diameter 0.256" - 0.276" [6.6 - 7.0 mm]

| Part Number   | Part Image | Price   | Thread     | Screw Length | Head Type                                                                                                   | Color       | Pack Quantity | Drawing Link |  |  |  |
|---------------|------------|---------|------------|--------------|-------------------------------------------------------------------------------------------------------------|-------------|---------------|--------------|--|--|--|
| <u>161105</u> | 0          | \$17.00 | <b>S</b> 7 | 05           | Self-Tapping Screw Button head socket cap  Self-Tapping Screw Flanged button head socket cap T-40 Torx  Bri |             | 10            | PDF          |  |  |  |
| <u>161106</u> | 8          | \$9.25  |            | 25mm         |                                                                                                             | Bright zinc |               | PDF          |  |  |  |
| <u>161107</u> | 0          | \$17.00 |            | 40mm         | Self-Tapping Screw<br>Button head socket cap                                                                |             |               | <u>PDF</u>   |  |  |  |

## **40 Series Self Forming / Tapping Screws**

Fits

Works with Aluminum with hole diameter 0.256" - 0.276" [6.6 - 7.0 mm]

| Part Number   | Part Image | Price   | Thread | Screw Length | Head Type                                                         | Color       | Pack Quantity | Drawing Link |
|---------------|------------|---------|--------|--------------|-------------------------------------------------------------------|-------------|---------------|--------------|
| <u>161105</u> | 0          | \$17.00 |        | 25           | Self-Tapping Screw<br>Button head socket cap                      |             |               | <u>PDF</u>   |
| <u>161106</u> | 8          | \$9.25  | S7     | 25mm         | Self-Tapping Screw<br>Flanged button head socket cap<br>T-40 Torx | Bright zinc | 10            | <u>PDF</u>   |
| <u>161107</u> | 0          | \$17.00 |        | 40mm         | Self-Tapping Screw<br>Button head socket cap                      |             |               | <u>PDF</u>   |