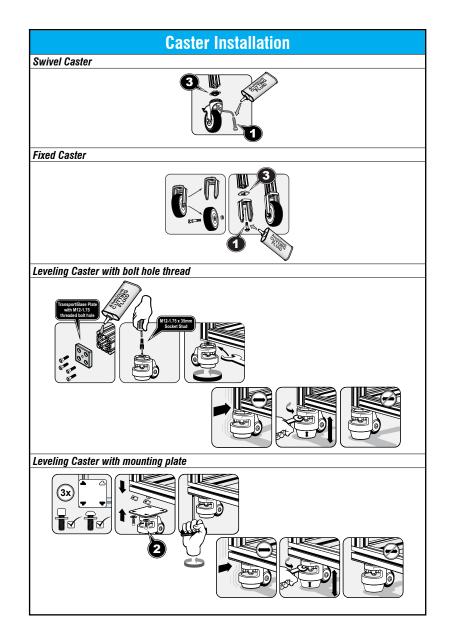

## Casters

- Recommended ADC Fastener based on part feature and attachment type
- Material: varies by part

|                  |            |           |                                                                                 | 15 Series                                                                                                                                               | Casters                |                                                 |                            |                  |                              |                 |
|------------------|------------|-----------|---------------------------------------------------------------------------------|---------------------------------------------------------------------------------------------------------------------------------------------------------|------------------------|-------------------------------------------------|----------------------------|------------------|------------------------------|-----------------|
|                  | Fits       | Slot Size | 9                                                                               | 15 Series (inch<br>1.5x1.5 1.5x3                                                                                                                        |                        |                                                 |                            |                  |                              |                 |
|                  |            |           |                                                                                 |                                                                                                                                                         | Load Rating<br>kg [lb] | Recommended Screw Fastener<br>(ADC Part Number) |                            |                  |                              |                 |
| Part Number      | Part Image | Price     | Description                                                                     | Requires                                                                                                                                                |                        | Core Hole<br>Attachment                         | *T-Slot<br>Attachment<br>2 | Pack<br>Quantity | Material                     | Drawing<br>Link |
| <u>151134</u>    | I          | \$47.00   | Swivel Caster<br>(requires Swivel Caster<br>Adapter Plate <u>151136)</u>        |                                                                                                                                                         |                        | <u>161107</u>                                   |                            |                  | Thermoplastic                | PDF             |
| <u>151135</u>    | 5          | \$40.50   | Fixed Caster<br>(requires Fixed Fixed<br>Caster Adapter Plate<br><u>161040)</u> | - n/a                                                                                                                                                   |                        | <u>161106</u>                                   | n/a                        | 1                | polyurethane/<br>nylon/steel | PDF             |
| <u>151136</u>    | ۲          | \$4.50    | Swivel Caster Adapter<br>Plate                                                  | Requires Swivel<br>Caster <u>151134</u><br>Requires Fixed<br>Caster <u>151135</u><br>n/a<br>Transport / Base<br>Plate with<br>M12-1.75<br>threaded hole | - n/a<br>122 [269]     |                                                 |                            |                  | Steel                        | PDF             |
| <u>161040</u>    | .0.        | \$3.25    | 3<br>Fixed Fixed Caster<br>Adapter Plate                                        |                                                                                                                                                         |                        |                                                 |                            |                  | Die-cast zinc                | PDF             |
| <u>151137</u>    | J          | \$62.00   | Swivel Caster                                                                   |                                                                                                                                                         |                        |                                                 |                            |                  | Thermoplastic                | PDF             |
| <u>151138</u>    | 3          | \$49.00   | Fixed Caster                                                                    |                                                                                                                                                         |                        | n/a                                             |                            |                  | polyurethane/<br>nylon/steel | PDF             |
| <u>163010</u>    |            | \$40.00   |                                                                                 |                                                                                                                                                         | 250 [551]              |                                                 |                            |                  | Die-cast<br>aluminum/        | PDF             |
| <u>163011</u>    |            | \$52.00   |                                                                                 |                                                                                                                                                         | 500 [1102]             |                                                 |                            |                  |                              | PDF             |
| <u>163012</u>    | ۲          | \$41.00   | Leveling Caster                                                                 | -/-                                                                                                                                                     | 250 [551]              |                                                 |                            |                  | steel/nylon/<br>rubber       | PDF             |
| <u>163013</u>    |            | \$56.00   |                                                                                 | n/a                                                                                                                                                     | 500 [1102]             |                                                 |                            |                  |                              | PDF             |
| *T-Slot Nut also | required   |           |                                                                                 |                                                                                                                                                         |                        |                                                 |                            |                  |                              |                 |