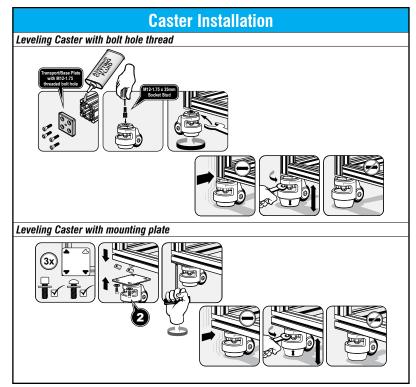

## Casters

- Recommended ADC Fastener based on part feature and attachment type
- Material: varies by part

|                  | 30 Series Casters |           |                 |                                |                        |                         |                             |                  |                                                 |                 |  |
|------------------|-------------------|-----------|-----------------|--------------------------------|------------------------|-------------------------|-----------------------------|------------------|-------------------------------------------------|-----------------|--|
|                  | Fits              | Slot Size |                 | 30 Series (mm<br>30x30 30x60   | KXXXX                  |                         |                             |                  |                                                 |                 |  |
|                  |                   |           |                 |                                |                        |                         | Screw Fastener<br>t Number) |                  |                                                 |                 |  |
| Part Number      | Part Image        | Price     | Description     | Requires                       | Load Rating<br>kg [lb] | Core Hole<br>Attachment | *T-Slot<br>Attachment       | Pack<br>Quantity | Material                                        | Drawing<br>Link |  |
| <u>163010</u>    |                   | \$40.00   | Leveling Caster | Transport / Base<br>Plate with | 250 [551]              |                         | n/a                         |                  | Die-cast<br>aluminum/<br>steel/nylon/<br>rubber | PDF             |  |
| <u>163011</u>    |                   | \$52.00   |                 | M12-1.75<br>threaded hole      | 500 [1102]             |                         |                             | 1                |                                                 | PDF             |  |
| <u>163012</u>    |                   | \$41.00   |                 | n/a                            | 250 [551]              | n/a                     | <u>161059</u>               |                  |                                                 | PDF             |  |
| <u>163013</u>    | ۲                 | \$56.00   |                 |                                | 500 [1102]             |                         |                             |                  |                                                 | PDF             |  |
| *T-Slot Nut also | required.         |           |                 |                                |                        |                         |                             |                  |                                                 |                 |  |