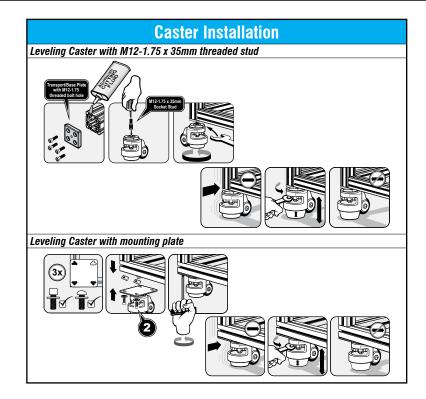

## Casters

- Recommended ADC Fastener based on part feature and attachment type
- Material: varies by part

|                  |                    |           |                                         | 10 Serie                  | s Casters                               |                                                                           |                       |                        |                 |
|------------------|--------------------|-----------|-----------------------------------------|---------------------------|-----------------------------------------|---------------------------------------------------------------------------|-----------------------|------------------------|-----------------|
|                  | Fits               | Slot Size |                                         | 10 Series (ir<br>1x1 $1x$ | XAA                                     |                                                                           |                       |                        |                 |
| Part Number      | Part Image         | Price     | Description                             | Load Rating<br>kg [lb]    | Requires                                | Recommended Screw Fastener<br>*T-Slot Attachment (2)<br>(ADC Part Number) | Pack<br>Quantity      | Material               | Drawing<br>Link |
| <u>163010</u>    |                    | \$40.00   | Leveling Caster with<br>M12-1.75 x 35mm | 250 [551]                 | Transport / Base<br>Plate with M12-1.75 | n/a                                                                       |                       |                        | PDF             |
| <u>163011</u>    |                    | \$52.00   | threaded stud (included)                | 500 [1102]                | ιnα                                     | 1                                                                         | Die-cast<br>aluminum/ | PDF                    |                 |
| <u>163012</u>    | C                  | \$41.00   | Leveling Caster With                    | 250 [551]                 |                                         | BHCS 1/4-20x7/16"                                                         |                       | steel/nylon/<br>rubber | PDF             |
| <u>163013</u>    |                    | \$56.00   | Mounting Plate                          | 500 [1102]                | n/a                                     | (not sold by ADC)                                                         |                       |                        | PDF             |
| *T-Slot Nut with | 1/4 washer also re | quired.   | 1                                       | 1                         | 1                                       | 1                                                                         |                       | 1                      | L               |