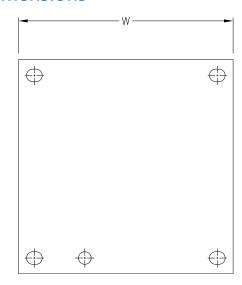

| Subpanels for Small NEMA 1, NEMA 3R and NEMA 12 Enclosures |         |                               |                           |
|------------------------------------------------------------|---------|-------------------------------|---------------------------|
| Painted Steel                                              | Price   | Nominal Enclosure<br>Size HxW | Subpanel Size AxB         |
| N1P0606                                                    | \$5.25  | 6 x 6                         | 4.25 x 4.25 [108 x 108]   |
| N1P0608                                                    | \$6.25  | 6 x 8                         | 6.25 x 4.25 [159 x 108]   |
| N1P0808                                                    | \$7.25  | 8 x 8                         | 6.25 x 6.25 [159 x 159]   |
| <u>N1P0810</u>                                             | \$8.50  | 8 x 10                        | 8.25 x 6.25 [210 x 159]   |
| <u>N1P1010</u>                                             | \$10.00 | 10 x 10                       | 8.25 x 8.25 [210 x 210]   |
| N1P1012                                                    | \$11.50 | 10 x 12                       | 10.25 x 8.25 [260 x 210]  |
| <u>N1P1212</u>                                             | \$13.75 | 12 x 12                       | 10.25 x 10.25 [260 x 260] |
| N1P1214                                                    | \$15.50 | 12 x 14                       | 12.25 x 10.25 [311 x 260] |
| <u>N1P1216</u>                                             | \$17.50 | 12 x 16                       | 14.25 x 10.25 [362 x 260] |
| N1P1220                                                    | \$24.00 | 12 x 20                       | 18.25 x 10.25 [464 x 260] |

Notes: Dimensions in inches [millimeters].

Letters in table correspond to letters on dimensional drawing.

## **Dimensions**

Note: Perforated panels have 0.13in [3 mm] diameter holes at 0.25in [6 mm] spacing.