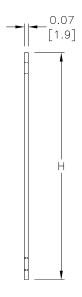

| Subpanels for Small NEMA 1, NEMA 3R and NEMA 12 Enclosures |         |                               |                           |
|------------------------------------------------------------|---------|-------------------------------|---------------------------|
| Painted Steel                                              | Price   | Nominal Enclosure<br>Size HxW | Subpanel Size AxB         |
| N1P0606                                                    | \$5.25  | 6 x 6                         | 4.25 x 4.25 [108 x 108]   |
| N1P0608                                                    | \$6.25  | 6 x 8                         | 6.25 x 4.25 [159 x 108]   |
| N1P0808                                                    | \$7.25  | 8 x 8                         | 6.25 x 6.25 [159 x 159]   |
| <u>N1P0810</u>                                             | \$8.50  | 8 x 10                        | 8.25 x 6.25 [210 x 159]   |
| <u>N1P1010</u>                                             | \$10.00 | 10 x 10                       | 8.25 x 8.25 [210 x 210]   |
| N1P1012                                                    | \$11.50 | 10 x 12                       | 10.25 x 8.25 [260 x 210]  |
| <u>N1P1212</u>                                             | \$13.75 | 12 x 12                       | 10.25 x 10.25 [260 x 260] |
| N1P1214                                                    | \$15.50 | 12 x 14                       | 12.25 x 10.25 [311 x 260] |
| <u>N1P1216</u>                                             | \$17.50 | 12 x 16                       | 14.25 x 10.25 [362 x 260] |
| N1P1220                                                    | \$24.00 | 12 x 20                       | 18.25 x 10.25 [464 x 260] |

Notes: Dimensions in inches [millimeters].

Letters in table correspond to letters on dimensional drawing.

## **Dimensions**

Note: Perforated panels have 0.13in [3 mm] diameter holes at 0.25in [6 mm] spacing.