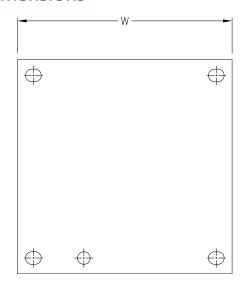

Notes: Dimensions in inches [millimeters].

Letters in table correspond to letters on dimensional drawing.

## **Dimensions**

Note: Perforated panels have 0.13in [3 mm] diameter holes at 0.25in [6 mm] spacing.

| Subpanels for Small NEMA 1, NEMA 3R and NEMA 12 Enclosures |         |                               |                           |
|------------------------------------------------------------|---------|-------------------------------|---------------------------|
| Painted Steel                                              | Price   | Nominal Enclosure<br>Size HxW | Subpanel Size AxB         |
| N1P0606                                                    | \$5.00  | 6 x 6                         | 4.25 x 4.25 [108 x 108]   |
| N1P0608                                                    | \$5.75  | 6 x 8                         | 6.25 x 4.25 [159 x 108]   |
| N1P0808                                                    | \$6.75  | 8 x 8                         | 6.25 x 6.25 [159 x 159]   |
| N1P0810                                                    | \$8.00  | 8 x 10                        | 8.25 x 6.25 [210 x 159]   |
| <u>N1P1010</u>                                             | \$9.50  | 10 x 10                       | 8.25 x 8.25 [210 x 210]   |
| N1P1012                                                    | \$11.00 | 10 x 12                       | 10.25 x 8.25 [260 x 210]  |
| N1P1212                                                    | \$13.25 | 12 x 12                       | 10.25 x 10.25 [260 x 260] |
| N1P1214                                                    | \$14.75 | 12 x 14                       | 12.25 x 10.25 [311 x 260] |
| N1P1216                                                    | \$16.50 | 12 x 16                       | 14.25 x 10.25 [362 x 260] |
| N1P1220                                                    | \$23.00 | 12 x 20                       | 18.25 x 10.25 [464 x 260] |