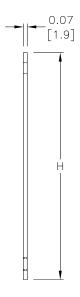

Notes: Dimensions in inches [millimeters].

Letters in table correspond to letters on dimensional drawing.

## **Dimensions**

Note: Perforated panels have 0.13in [3 mm] diameter holes at 0.25in [6 mm] spacing.

| Subpanels for Small NEMA 1, NEMA 3R and NEMA 12 Enclosures |         |                               |                           |
|------------------------------------------------------------|---------|-------------------------------|---------------------------|
| Painted Steel                                              | Price   | Nominal Enclosure<br>Size HxW | Subpanel Size AxB         |
| N1P0606                                                    | \$5.00  | 6 x 6                         | 4.25 x 4.25 [108 x 108]   |
| N1P0608                                                    | \$5.75  | 6 x 8                         | 6.25 x 4.25 [159 x 108]   |
| N1P0808                                                    | \$6.75  | 8 x 8                         | 6.25 x 6.25 [159 x 159]   |
| N1P0810                                                    | \$8.00  | 8 x 10                        | 8.25 x 6.25 [210 x 159]   |
| <u>N1P1010</u>                                             | \$9.50  | 10 x 10                       | 8.25 x 8.25 [210 x 210]   |
| N1P1012                                                    | \$11.00 | 10 x 12                       | 10.25 x 8.25 [260 x 210]  |
| N1P1212                                                    | \$13.25 | 12 x 12                       | 10.25 x 10.25 [260 x 260] |
| N1P1214                                                    | \$14.75 | 12 x 14                       | 12.25 x 10.25 [311 x 260] |
| N1P1216                                                    | \$16.50 | 12 x 16                       | 14.25 x 10.25 [362 x 260] |
| N1P1220                                                    | \$23.00 | 12 x 20                       | 18.25 x 10.25 [464 x 260] |