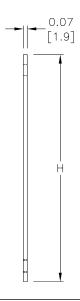

| Subpanels for Small NEMA 1, NEMA 3R and NEMA 12 Enclosures |         |                               |                           |
|------------------------------------------------------------|---------|-------------------------------|---------------------------|
| Painted Steel                                              | Price   | Nominal Enclosure<br>Size HxW | Subpanel Size AxB         |
| N1P0606                                                    | \$5.00  | 6 x 6                         | 4.25 x 4.25 [108 x 108]   |
| N1P0608                                                    | \$5.75  | 6 x 8                         | 6.25 x 4.25 [159 x 108]   |
| N1P0808                                                    | \$6.75  | 8 x 8                         | 6.25 x 6.25 [159 x 159]   |
| N1P0810                                                    | \$8.00  | 8 x 10                        | 8.25 x 6.25 [210 x 159]   |
| <u>N1P1010</u>                                             | \$9.50  | 10 x 10                       | 8.25 x 8.25 [210 x 210]   |
| N1P1012                                                    | \$11.00 | 10 x 12                       | 10.25 x 8.25 [260 x 210]  |
| N1P1212                                                    | \$13.25 | 12 x 12                       | 10.25 x 10.25 [260 x 260] |
| N1P1214                                                    | \$14.75 | 12 x 14                       | 12.25 x 10.25 [311 x 260] |
| <u>N1P1216</u>                                             | \$16.50 | 12 x 16                       | 14.25 x 10.25 [362 x 260] |
| N1P1220                                                    | \$23.00 | 12 x 20                       | 18.25 x 10.25 [464 x 260] |

Notes: Dimensions in inches [millimeters].

Letters in table correspond to letters on dimensional drawing.

## **Dimensions**

Note: Perforated panels have 0.13in [3 mm] diameter holes at 0.25in [6 mm] spacing.