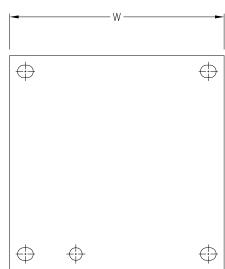

| Subpanels for Small NEMA 1, NEMA 3R and NEMA 12 Enclosures |         |                               |                           |
|------------------------------------------------------------|---------|-------------------------------|---------------------------|
| Painted Steel                                              | Price   | Nominal Enclosure<br>Size HxW | Subpanel Size AxB         |
| N1P0606                                                    | \$5.00  | 6 x 6                         | 4.25 x 4.25 [108 x 108]   |
| N1P0608                                                    | \$5.75  | 6 x 8                         | 6.25 x 4.25 [159 x 108]   |
| N1P0808                                                    | \$6.75  | 8 x 8                         | 6.25 x 6.25 [159 x 159]   |
| N1P0810                                                    | \$8.00  | 8 x 10                        | 8.25 x 6.25 [210 x 159]   |
| <u>N1P1010</u>                                             | \$9.50  | 10 x 10                       | 8.25 x 8.25 [210 x 210]   |
| N1P1012                                                    | \$11.00 | 10 x 12                       | 10.25 x 8.25 [260 x 210]  |
| N1P1212                                                    | \$13.25 | 12 x 12                       | 10.25 x 10.25 [260 x 260] |
| N1P1214                                                    | \$14.75 | 12 x 14                       | 12.25 x 10.25 [311 x 260] |
| <u>N1P1216</u>                                             | \$16.50 | 12 x 16                       | 14.25 x 10.25 [362 x 260] |
| N1P1220                                                    | \$23.00 | 12 x 20                       | 18.25 x 10.25 [464 x 260] |

Notes: Dimensions in inches [millimeters].

Letters in table correspond to letters on dimensional drawing.