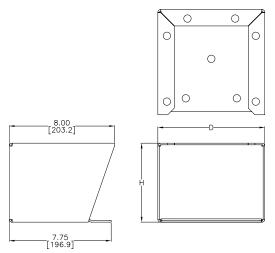

SSFK1216

Stainless steel floor stand is type 304, 10-gauge stainless with a grained finish.

| Steel Floor<br>Stand Kit | Price    | Wt.[lb] | Stainless Steel<br>Floor Stand Kit | Price      | Wt.[lb] | Floor Stand<br>Height "H" | Enclosure<br>Depth "D" |
|--------------------------|----------|---------|------------------------------------|------------|---------|---------------------------|------------------------|
| FK1208                   | \$224.00 | 29      | SSFK1208                           | \$648.00   | 30      | 12 [305]                  | 8 [203]                |
| FK1210                   | \$241.00 | 34      | SSFK1210                           | \$697.00   | 27      | 12 [305]                  | 10 [254]               |
| FK1212                   | \$258.00 | 37      | SSFK1212                           | \$658.00   | 38      | 12 [305]                  | 12 [305]               |
| FK1810                   | \$292.00 | 45      | _                                  | _          | _       | 18 [457]                  | 10 [254]               |
| FK1812                   | \$309.00 | 50      | _                                  | _          | _       | 18 [457]                  | 12 [305]               |
| FK2412                   | \$359.00 | 60      | SSFK2412                           | \$1,039.00 | 61      | 24 [610]                  | 12 [305]               |
| I                        |          |         |                                    |            |         |                           |                        |

Notes: Dimensions in inches (millimeters).

Letters in table correspond to letters on dimensional drawings.

Steel floor stand has ANSI 61 gray polyester powder finish over phosphatized surfaces.