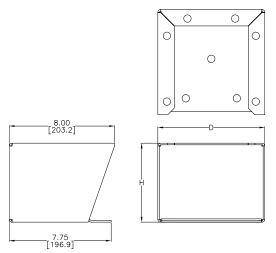

SSFK1216

Stainless steel floor stand is type 304, 10-gauge stainless with a grained finish.

| Steel Floor<br>Stand Kit | Price    | Wt.[lb] | Stainless Steel<br>Floor Stand Kit | Price      | Wt.[lb] | Floor Stand<br>Height "H" | Enclosure<br>Depth "D" |
|--------------------------|----------|---------|------------------------------------|------------|---------|---------------------------|------------------------|
| FK1208                   | \$214.00 | 29      | SSFK1208                           | \$709.00   | 30      | 12 [305]                  | 8 [203]                |
| FK1210                   | \$230.00 | 34      | SSFK1210                           | \$762.00   | 27      | 12 [305]                  | 10 [254]               |
| FK1212                   | \$246.00 | 37      | SSFK1212                           | \$719.00   | 38      | 12 [305]                  | 12 [305]               |
| FK1810                   | \$278.00 | 45      | _                                  | _          | _       | 18 [457]                  | 10 [254]               |
| FK1812                   | \$294.00 | 50      | _                                  | _          | _       | 18 [457]                  | 12 [305]               |
| FK2412                   | \$342.00 | 60      | SSFK2412                           | \$1,137.00 | 61      | 24 [610]                  | 12 [305]               |
|                          |          |         |                                    |            |         |                           |                        |

Notes: Dimensions in inches (millimeters).

Letters in table correspond to letters on dimensional drawings.

Steel floor stand has ANSI 61 gray polyester powder finish over phosphatized surfaces.