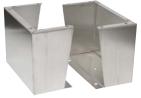

## **Floor Stand Kits**

Floor stand kits can be used to support most wall-mounted Wiegmann enclosures or to elevate freestanding enclosures.

Each kit includes two floor stands and mounting nuts and bolts. Floor stands are installed by drilling holes in the bottom of the enclosure and bolting the floor stands

SSFK1216

Stainless steel floor stand is type 304, 10-gauge stainless with a grained finish.

| Steel Floor<br>Stand Kit | Price    | Wt.[lb] | Stainless Steel<br>Floor Stand Kit | Price      | Wt.[lb] | Floor Stand<br>Height "H" | Enclosure<br>Depth "D" |
|--------------------------|----------|---------|------------------------------------|------------|---------|---------------------------|------------------------|
| FK1208                   | \$214.00 | 29      | SSFK1208                           | \$709.00   | 30      | 12 [305]                  | 8 [203]                |
| FK1210                   | \$230.00 | 34      | SSFK1210                           | \$762.00   | 27      | 12 [305]                  | 10 [254]               |
| FK1212                   | \$246.00 | 37      | SSFK1212                           | \$719.00   | 38      | 12 [305]                  | 12 [305]               |
| FK1810                   | \$278.00 | 45      | _                                  | _          | _       | 18 [457]                  | 10 [254]               |
| FK1812                   | \$294.00 | 50      | _                                  | _          | _       | 18 [457]                  | 12 [305]               |
| FK2412                   | \$342.00 | 60      | SSFK2412                           | \$1,137.00 | 61      | 24 [610]                  | 12 [305]               |
|                          |          |         |                                    |            |         |                           |                        |