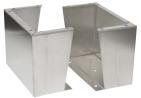

## **Floor Stand Kits**

Floor stand kits can be used to support most wall-mounted Wiegmann enclosures or to elevate freestanding enclosures.

Each kit includes two floor stands and mounting nuts and bolts. Floor stands are installed by drilling holes in the bottom of the enclosure and bolting the floor stands

SSFK1216

Stainless steel floor stand is type 304, 10-gauge stainless with a grained finish.

| Steel Floor<br>Stand Kit | Price    | Wt.[lb] | Stainless Steel<br>Floor Stand Kit | Price      | Wt.[lb] | Floor Stand<br>Height "H" | Enclosure<br>Depth "D" |
|--------------------------|----------|---------|------------------------------------|------------|---------|---------------------------|------------------------|
| FK1208                   | \$214.00 | 29      | SSFK1208                           | \$709.00   | 30      | 12 [305]                  | 8 [203]                |
| FK1210                   | \$230.00 | 34      | SSFK1210                           | \$762.00   | 27      | 12 [305]                  | 10 [254]               |
| FK1212                   | \$246.00 | 37      | SSFK1212                           | \$719.00   | 38      | 12 [305]                  | 12 [305]               |
| FK1810                   | \$278.00 | 45      | _                                  | _          | _       | 18 [457]                  | 10 [254]               |
| FK1812                   | \$294.00 | 50      | _                                  | _          | _       | 18 [457]                  | 12 [305]               |
| FK2412                   | \$342.00 | 60      | SSFK2412                           | \$1,137.00 | 61      | 24 [610]                  | 12 [305]               |
|                          |          |         |                                    |            |         |                           |                        |