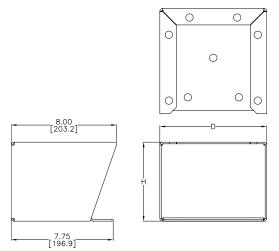

SSFK1216

Stainless steel floor stand is type 304, 10-gauge stainless with a grained finish.

| Steel Floor<br>Stand Kit | Price    | Wt.[lb] | Stainless Steel<br>Floor Stand Kit | Price      | Wt.[lb] | Floor Stand<br>Height "H" | Enclosure<br>Depth "D" |
|--------------------------|----------|---------|------------------------------------|------------|---------|---------------------------|------------------------|
| FK1208                   | \$214.00 | 29      | SSFK1208                           | \$709.00   | 30      | 12 [305]                  | 8 [203]                |
| FK1210                   | \$230.00 | 34      | SSFK1210                           | \$762.00   | 27      | 12 [305]                  | 10 [254]               |
| FK1212                   | \$246.00 | 37      | SSFK1212                           | \$719.00   | 38      | 12 [305]                  | 12 [305]               |
| FK1810                   | \$278.00 | 45      | _                                  | _          | _       | 18 [457]                  | 10 [254]               |
| FK1812                   | \$294.00 | 50      | _                                  | _          | _       | 18 [457]                  | 12 [305]               |
| FK2412                   | \$342.00 | 60      | SSFK2412                           | \$1,137.00 | 61      | 24 [610]                  | 12 [305]               |
|                          |          |         |                                    |            |         |                           |                        |

Notes: Dimensions in inches (millimeters).

Letters in table correspond to letters on dimensional drawings.

Steel floor stand has ANSI 61 gray polyester powder finish over phosphatized surfaces.