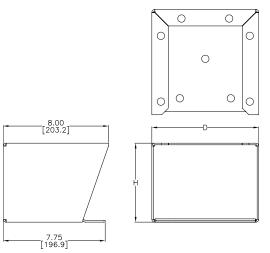

## SSFK1216

Stainless steel floor stand is type 304, 10-gauge stainless with a grained finish.

| Steel Floor<br>Stand Kit | Price    | Wt.[lb] | Stainless Steel<br>Floor Stand Kit | Price      | Wt.[lb] | Floor Stand<br>Height "H" | Enclosure<br>Depth "D" |
|--------------------------|----------|---------|------------------------------------|------------|---------|---------------------------|------------------------|
| FK1208                   | \$214.00 | 29      | SSFK1208                           | \$709.00   | 30      | 12 [305]                  | 8 [203]                |
| FK1210                   | \$230.00 | 34      | SSFK1210                           | \$762.00   | 27      | 12 [305]                  | 10 [254]               |
| FK1212                   | \$246.00 | 37      | SSFK1212                           | \$719.00   | 38      | 12 [305]                  | 12 [305]               |
| FK1810                   | \$278.00 | 45      | _                                  | _          | _       | 18 [457]                  | 10 [254]               |
| FK1812                   | \$294.00 | 50      | _                                  | _          | _       | 18 [457]                  | 12 [305]               |
| FK2412                   | \$342.00 | 60      | SSFK2412                           | \$1,137.00 | 61      | 24 [610]                  | 12 [305]               |
|                          |          |         |                                    |            |         |                           |                        |

Notes: Dimensions in inches (millimeters).

Letters in table correspond to letters on dimensional drawings.

Steel floor stand has ANSI 61 gray polyester powder finish over phosphatized surfaces.