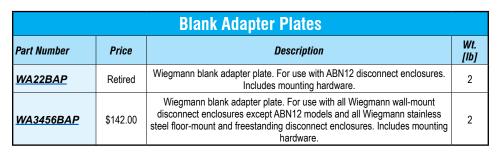

## **Blank Adapter Plates**

These adapter plates are used to cover flange cutouts in disconnect enclosures when disconnects are not installed. This greatly increases the versatility of the disconnect enclosures, enabling them to also be used as regular 12 enclosures.

Wiegmann blank adapter plates are made from heavy gauge steel, with oil-resistant gasket to maintain the dust-tight and oil-tight qualities of the enclosure. All blank adapter plates are painted ANSI 61 gray polyester powder. All necessary mounting hardware and instructions are included.