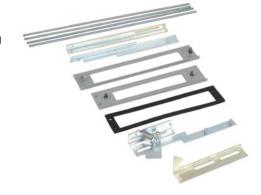

## **Operator Adapter Plates**

An operator adapter plate is required to install a disconnect in all Wiegmann WA series enclosures with a universal flange cutout. Operator adapters include an adapter plate and additional parts used to interlock the enclosure door with the disconnect operating mechanism. Panel drilling and installation instructions are furnished with each adapter. Each brand and type of disconnect requires a different operator adapter. It is important to select the proper operator adapter and enclosure for the disconnect that you have selected.

| Operator Adapter Plates |          |                                                                                                                                                                                                        |             |
|-------------------------|----------|--------------------------------------------------------------------------------------------------------------------------------------------------------------------------------------------------------|-------------|
| Part Number             | Price    | Description                                                                                                                                                                                            | Wt.<br>[lb] |
| WA21CHVA                | \$167.00 | Wiegmann operator adapter plate, for use with Eaton/Cutler<br>Hammer flange mounted handle mechanisms type C371,<br>Eaton Flex-Shaft F0S03C, F1S03/06C F3S03C, F4S04C, and<br>ABB Controls disconnects | 2           |
| WA21FUFA                | \$142.00 | Wiegmann operator adapter plate, for use with Fuji Electric BW9F series disconnects                                                                                                                    | 3           |
| WA21SDA                 | \$167.00 | Wiegmann operator adapter plate, for use with Socomec 37299002 and 37299003 disconnect handles. Also fits Schneider Square D Class 9422 disconnect handles.                                            | 2           |