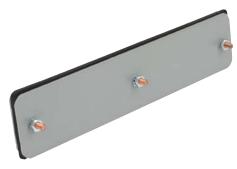

## **Blank Adapter Plates**

These adapter plates are used to cover flange cutouts in disconnect enclosures when disconnects are not installed. This greatly increases the versatility of the disconnect enclosures, enabling them to also be used as regular 12 enclosures.

Wiegmann blank adapter plates are made from heavy gauge steel, with oil-resistant gasket to maintain the dust-tight and oil-tight qualities of the enclosure. All blank adapter plates are painted ANSI 61 gray polyester powder. All necessary mounting hardware and instructions are included.