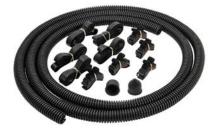

<u>573526</u>

- Low interference contour
- Tool-free installation
- Secure hold, even on conical surfaces
- Quick routing adjustment is possible during implementation
- 2,000,000 cycles @ 4.72 in bend radius [IEC 61386]
- Solid tubing is rated for 270lbs crush resistance [IEC 61386]

| Robot Dress Kits - FHS Series |          |                                                                                                                                                                                                         |              |
|-------------------------------|----------|---------------------------------------------------------------------------------------------------------------------------------------------------------------------------------------------------------|--------------|
| Part Number                   | Price    | Description                                                                                                                                                                                             | Drawing Link |
| <u>573525</u>                 | \$389.00 | Murrplastik FHS-C-SET- UNI robot dress kit, solid, includes 13ft of 1in diameter solid corrugated tubing, (5) hook & loop mounts, (20) hook & loop straps, (2) end grommets.                            | PDF          |
| <u>573526</u>                 | \$430.00 | Murrplastik FHS-C-SET- UNI LS robot dress kit, split, includes 13ft of 1in diameter slit corrugated tubing, (5) hook & loop mounts, (20) hook & loop straps, (2) end grommets, (1) wire insertion tool. | PDF          |