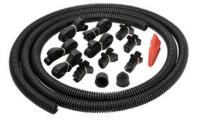

## **Overview**

The FHS series kits are specifically designed for cable routing on cobots and small robots. The robot kit UNI offers the possibility of professional cable routing on almost all models.

573525

<u>573526</u>

- Low interference contour
- Tool-free installation
- Secure hold, even on conical surfaces
- Quick routing adjustment is possible during implementation
- 2,000,000 cycles @ 4.72 in bend radius [IEC 61386]
- Solid tubing is rated for 270lbs crush resistance [IEC 61386]