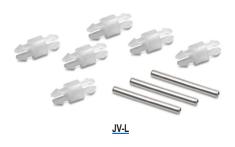

## Accessories

| Accessories                      |                                                                                                                                                                                           |         |         |
|----------------------------------|-------------------------------------------------------------------------------------------------------------------------------------------------------------------------------------------|---------|---------|
| Part Number                      | Description                                                                                                                                                                               | Pcs/Pkg | Price   |
| <u>FP-2</u>                      | Fuse puller for fuse dia. 13/32" - 13/16". Fuse type: 0-60A, 250V; 0-30A, 600V                                                                                                            | 1       | \$40.00 |
| JV-L*<br>(Not Field Installable) | Multi-pole connection kit to connect new design multiple Class CC and Midget Class fuse holders together. Kit consists of 6 connectors and 3 handle pins to connect up to 4 fuse holders. |         | \$15.00 |

Note: Will not work with retired design fuse holders shipped before November 1, 2009. \*Roll pin punch or installation tool is required to install handle pins (Tool not sold by <u>Automationdirect.com</u>).