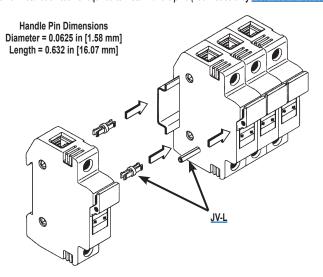

## Accessories

| Accessories                      |                                                                                                                                                                                           |         |         |
|----------------------------------|-------------------------------------------------------------------------------------------------------------------------------------------------------------------------------------------|---------|---------|
| Part Number                      | Description                                                                                                                                                                               | Pcs/Pkg | Price   |
| <u>FP-2</u>                      | Fuse puller for fuse dia. 13/32" - 13/16". Fuse type: 0-60A, 250V; 0-30A, 600V                                                                                                            | 1       | \$40.00 |
| JV-L*<br>(Not Field Installable) | Multi-pole connection kit to connect new design multiple Class CC and Midget Class fuse holders together. Kit consists of 6 connectors and 3 handle pins to connect up to 4 fuse holders. |         | \$15.00 |

Note: Will not work with retired design fuse holders shipped before November 1, 2009. \*Roll pin punch or installation tool is required to install handle pins (Tool not sold by <u>Automationdirect.com</u>).