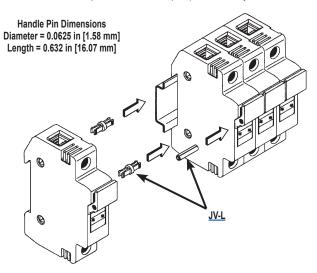

## Accessories

| Accessories                      |                                                                                                                                                                                           |         |         |
|----------------------------------|-------------------------------------------------------------------------------------------------------------------------------------------------------------------------------------------|---------|---------|
| Part Number                      | Description                                                                                                                                                                               | Pcs/Pkg | Price   |
| <u>FP-2</u>                      | Fuse puller for fuse dia. 13/32" - 13/16". Fuse type: 0-60A, 250V; 0-30A, 600V                                                                                                            | 1       | \$34.50 |
| JV-L*<br>(Not Field Installable) | Multi-pole connection kit to connect new design multiple Class CC and Midget Class fuse holders together. Kit consists of 6 connectors and 3 handle pins to connect up to 4 fuse holders. |         | \$13.00 |

Note: Will not work with retired design fuse holders shipped before November 1, 2009. \*Roll pin punch or installation tool is required to install handle pins (Tool not sold by <u>Automationdirect.com</u>).