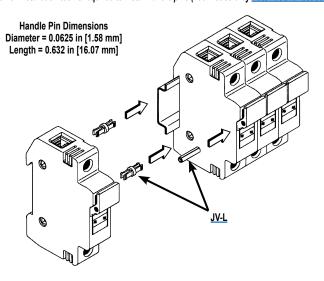

## Accessories

| Accessories                      |                                                                                                                                                                                           |         |         |
|----------------------------------|-------------------------------------------------------------------------------------------------------------------------------------------------------------------------------------------|---------|---------|
| Part Number                      | Description                                                                                                                                                                               | Pcs/Pkg | Price   |
| <u>FP-2</u>                      | Fuse puller for fuse dia. 13/32" - 13/16". Fuse type: 0-60A, 250V; 0-30A, 600V                                                                                                            | 1       | \$34.50 |
| JV-L*<br>(Not Field Installable) | Multi-pole connection kit to connect new design multiple Class CC and Midget Class fuse holders together. Kit consists of 6 connectors and 3 handle pins to connect up to 4 fuse holders. |         | \$13.00 |

Note: Will not work with retired design fuse holders shipped before November 1, 2009. \*Roll pin punch or installation tool is required to install handle pins (Tool not sold by <u>Automationdirect.com</u>).