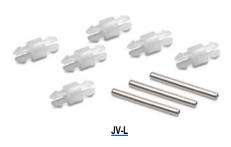

## Accessories

| Accessories                      |                                                                                                                                                                                           |         |         |
|----------------------------------|-------------------------------------------------------------------------------------------------------------------------------------------------------------------------------------------|---------|---------|
| Part Number                      | Description                                                                                                                                                                               | Pcs/Pkg | Price   |
| <u>FP-2</u>                      | Fuse puller for fuse dia. 13/32" - 13/16". Fuse type: 0-60A, 250V; 0-30A, 600V                                                                                                            | 1       | \$34.50 |
| JV-L*<br>(Not Field Installable) | Multi-pole connection kit to connect new design multiple Class CC and Midget Class fuse holders together. Kit consists of 6 connectors and 3 handle pins to connect up to 4 fuse holders. |         | \$13.00 |