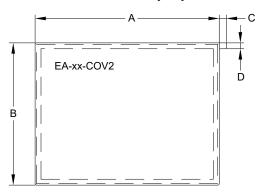

## **Dimensions**

Units: inches [mm]

| Non-glare Screen Covers Dimensions - inches [mm] |               |              |             |             |  |
|--------------------------------------------------|---------------|--------------|-------------|-------------|--|
| Part Number                                      | A             | В            | C           | D           |  |
| EA-6-COV2                                        | 4.91 [124.8]  | 3.80 [96.4]  |             |             |  |
| EA-7-COV2                                        | 6.40 [162.6]  | 4.00 [101.5] |             |             |  |
| EA-8-COV2                                        | 7.32 [185.8]  | 5.44 [138.2] |             |             |  |
| EA-10-COV2                                       | 8.91 [226.2]  | 6.61 [168.0] | 0.197 [5.0] | 0.157 [4.0] |  |
| EA-10W-COV2                                      | 9.23 [234.5]  | 5.38 [136.7] |             |             |  |
| EA-12-COV2                                       | 10.10 [256.5] | 7.64 [194.1] |             |             |  |
| EA-15-COV2                                       | 12.56 [319.1] | 9.37 [238.1] |             |             |  |