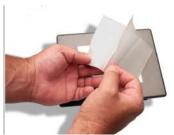

## Installation

NOTE: The Protective Cover ships with a thin protective sheet on the face of the cover that needs to be carefully removed. If your panel is not clear, the protective sheet may not have been removed.