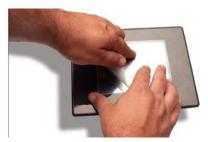

## Installation

NOTE: The Protective Cover ships with a thin protective sheet on the face of the cover that needs to be carefully removed. If your panel is not clear, the protective sheet may not have been removed.