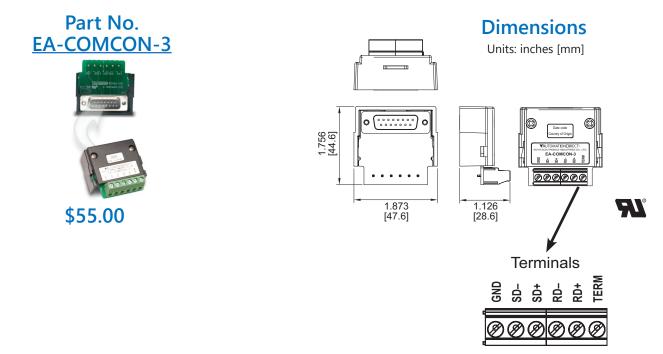

## D-SUB 15-pin to Terminal Block Adapter - Right Angle

The <u>EA-COMCON-3</u> adapter plugs into the 15-pin serial port on the rear of a panel to allow wire terminal connections for an RS-422/RS-485 communication cable. For use with **C-more** Micro EA1 series 4in and 6in HMIs, C-more Micro EA3 series 3in, 4in, and 6in HMIs, C-more EA9 series 6in and 7in HMIs, *C-more* CM5 series 4in HMI.