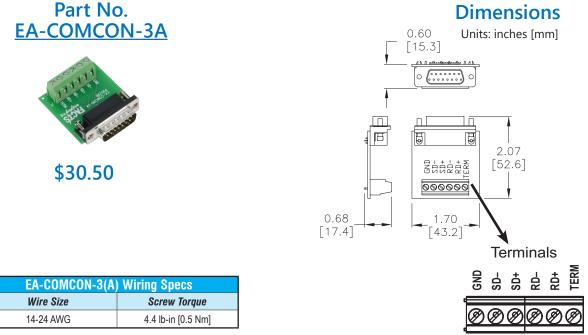

## D-SUB 15-pin to Terminal Block Adapter - Straight Through

The EA-COMCON-3A adapter plugs into the 15-pin serial port on the rear of a panel to allow wire terminal connections for an RS-422/RS-485 communication cable. For use with *C-more* Micro EA1 series 3in with EA1-MG-SP1, C-more Micro EA3 series 8in and 10in HMIs, C-more EA9 series 8in, 10in, 12in and 15in HMIs, C-more CM5 series Headless, 7in, 10in, 12in, 15in, and 22in HMIs. The EA-COMCON-3A is not UL recognized or listed.