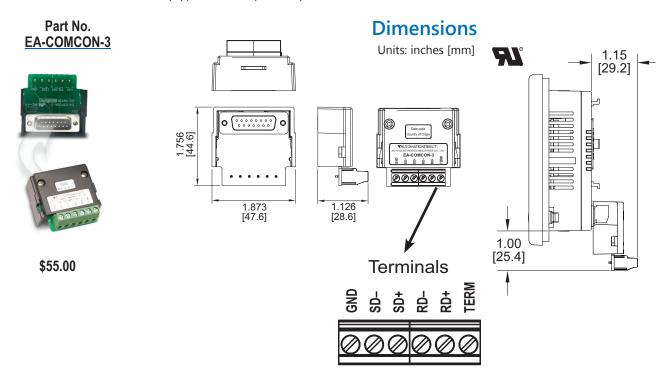

## **D-SUB 15-pin to Terminal Block Adapter**

The <u>EA-COMCON-3</u> adapter plugs into the 15-pin serial port on the rear of **C-more** Micro EA3 Series 3-inch\*, 4-inch and 6-inch panels to allow wire terminal connections for an RS-422/RS-485/DH485 PLC communication cable. UL Recognized.

\* EA3-S3ML-RN and EA3-S3ML-R are not equipped with a 15-pin serial port.