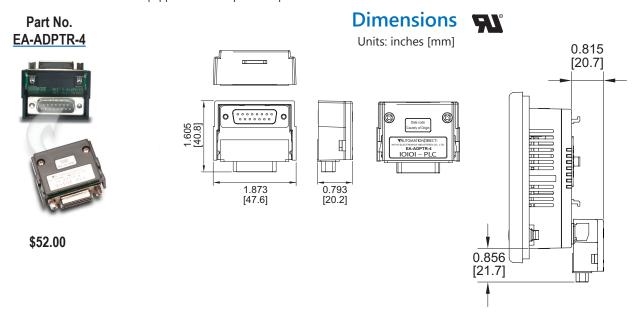

## D-SUB 15-pin 90-degree Communication Port Adapter

The <u>EA-ADPTR-4</u> adapter plugs into the 15-pin serial port on the rear of **C-more** Micro EA3 Series 3-inch\*, 4-inch and 6-inch panels to allow a controller communication cable to be plugged in at a 90 degree angle to reduce panel depth requirements. 15-pin straight through pin-out. UL Recognized.

\* EA3-S3ML-RN and EA3-S3ML-R are not equipped with a 15-pin serial port.