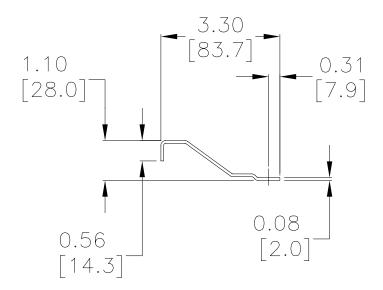

| DK48        | \$107.00 |                                              | 48in [1219mm] NEMA 12 and NEMA 4 enclosures | 3.80    |                                                                                                                                 |
| DK60        | \$124.00 |                                              | 60in [1524mm] NEMA 12 and NEMA 4 enclosures | 4.75    |                                                                                                                                 |
| <u>DK72</u> | \$140.00 |                                              | 72in [1829mm] NEMA 12 and NEMA 4 enclosures | 5.70    |                                                                                                                                 |

## **Dimensions**