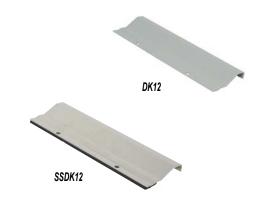

## **Drip Shields**

Drip shields attach easily to the enclosure with stainless steel screws, gasket and sealing washers to protect door hardware from dripping water and settling dust. All mounting hardware is included. Stainless steel door clamps are furnished to replace the standard door clamps on kits for enclosures widths up to 36 in [914 mm].

| Drip Shield | Price    | Material/Finish                              | For Use With                                | Wt.[lb] | Description                                                                                                                     |
|-------------|----------|----------------------------------------------|---------------------------------------------|---------|---------------------------------------------------------------------------------------------------------------------------------|
| DK12        | \$53.00  | 14-gauge Steel/ANSI 61 gray polyester powder | 12in [305mm] NEMA 12 and NEMA 4 enclosures  | 0.95    | Wiegmann enclosure drip shield kit. Includes 2 replacement stainless steel door clamps, integral gasket, and mounting hardware. |
| SSDK12      | \$142.00 | 14-gauge Stainless Steel/grained finish      |                                             | 0.95    |                                                                                                                                 |
| <u>DK16</u> | \$63.00  | 14-gauge Steel/ANSI 61 gray polyester powder | 16in [406mm] NEMA 12 and NEMA 4 enclosures  | 1.20    |                                                                                                                                 |
| SSDK16      | \$156.00 | 14-gauge Stainless Steel/grained finish      |                                             | 0.95    |                                                                                                                                 |
| DK20        | \$69.00  | 14-gauge Steel/ANSI 61 gray polyester powder | 20in [508mm] NEMA 12 and NEMA 4 enclosures  | 1.59    |                                                                                                                                 |
| SSDK20      | \$169.00 | 14-gauge Stainless Steel/grained finish      |                                             | 1.20    |                                                                                                                                 |
| <u>DK24</u> | \$69.00  | 14-gauge Steel/ANSI 61 gray polyester powder | 24in [610mm] NEMA 12 and NEMA 4 enclosures  | 1.90    | Wiegmann enclosure drip shield kit. Includes 3 replacment stainless steel door clamps, integral gasket, and mounting hardware.  |
| SSDK24      | \$183.00 | 14-gauge Stainless Steel/grained finish      |                                             | 1.59    |                                                                                                                                 |
| DK30        | \$76.00  | 14-gauge Steel/ANSI 61 gray polyester powder | 30in [762mm] NEMA 12 and NEMA 4 enclosures  | 2.40    |                                                                                                                                 |
| SSDK30      | \$203.00 | 14-gauge Stainless Steel/grained finish      |                                             | 1.90    |                                                                                                                                 |
| DK36        | \$84.00  | 14-gauge Steel/ANSI 61 gray polyester powder | 36in [914mm] NEMA 12 and NEMA 4 enclosures  | 2.85    |                                                                                                                                 |
| SSDK36      | \$224.00 | 14-gauge Stainless Steel/grained finish      |                                             | 2.40    |                                                                                                                                 |
| DK42        | \$99.00  | 14-gauge Steel/ANSI 61 gray polyester powder | 42in [1067mm] NEMA 12 and NEMA 4 enclosures | 2.98    | Wiegmann enclosure drip shield kit. Includes integral gasket and mounting hardware.                                             |
| DK48        | \$107.00 |                                              | 48in [1219mm] NEMA 12 and NEMA 4 enclosures | 3.80    |                                                                                                                                 |
| DK60        | \$124.00 |                                              | 60in [1524mm] NEMA 12 and NEMA 4 enclosures | 4.75    |                                                                                                                                 |
| <u>DK72</u> | \$140.00 |                                              | 72in [1829mm] NEMA 12 and NEMA 4 enclosures | 5.70    |                                                                                                                                 |