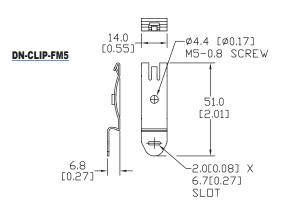

## **DIN rail mounting clips**

- Snap small devices not made for mounting onto 35mm DIN rails
- · Zinc plated steel

| DIN Rail Support Brackets and Mounting Clips |                                                                             |     |          |  |
|----------------------------------------------|-----------------------------------------------------------------------------|-----|----------|--|
| Part Number                                  | Description                                                                 | Qty | Price    |  |
| DN-ASB1                                      | 30°angled DIN rail support bracket (M6-1.0 screws not included)             | 50  | \$107.00 |  |
| DN-ASB2-10                                   | 30°angled DIN rail support bracket (M6-1.0 screws included)                 | 10  | \$18.00  |  |
| DN-SSB25-10                                  | 1" (25mm) DIN rail support bracket (M6-1.0 screws included)                 | 10  | \$24.50  |  |
| DN-SSB50-10                                  | 2" (50mm) DIN rail support bracket (M6-1.0 screws included)                 | 10  | \$25.50  |  |
| DN-SSB70-10                                  | 2.75" (70mm) DIN rail support bracket (M6-1.0 screws included)              | 10  | \$32.00  |  |
| DN-SSB90-10                                  | 3.5" (90mm) DIN rail support bracket (M6-1.0 screws included)               | 10  | \$34.50  |  |
| DN-CLIP-FM4                                  | DN 1                                                                        | 40  | \$66.00  |  |
| DN-CLIP-FM4-5                                | DIN rail mounting clip with M4 x 0.7 mm threaded hole (Screws not included) | 5   | \$9.50   |  |
| DN-CLIP-FM5                                  | DN of a street with ME 00 and band date (0 and a date)                      | 40  | \$66.00  |  |
| DN-CLIP-FM5-5                                | DIN rail mounting clip with M5 x 0.8 mm threaded hole (Screws not included) |     | \$9.50   |  |

#### **Dimensions**

mm [inches]

| DIN Rail Support Brackets |                      |                      |  |  |
|---------------------------|----------------------|----------------------|--|--|
| Part Number               | DIM A<br>mm [inches] | DIM B<br>mm [inches] |  |  |
| DN-SSB25-10               | 15.0 [0.59]          | 25.0 [0.98]          |  |  |
| DN-SSB50-10               | 40.0 [1.58]          | 50.0 [1.97]          |  |  |
| DN-SSB70-10               | 60.0 [2.36]          | 70.0 [2.76]          |  |  |
| DN-SSB90-10               | 80.0 [3.15]          | 90.0 [3.54]          |  |  |