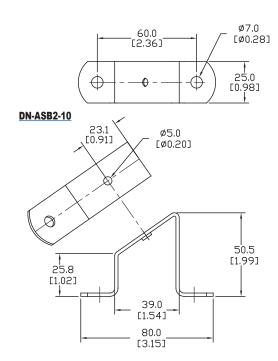

## **DIN rail support brackets**

- Angled support brackets raise and tilt mounting rails 30 degrees from mounting surface for easier wiring
- <u>DN-ASB1</u> plated steel support bracket
- DN-ASB2-10 cold-rolled steel treated with galvanic zinc plating and passivation

## **DIN rail mounting clips**

- Snap small devices not made for mounting onto 35mm DIN rails
- · Zinc plated steel

| DIN Rail Support Brackets and Mounting Clips |                                                                             |     |          |  |
|----------------------------------------------|-----------------------------------------------------------------------------|-----|----------|--|
| Part Number                                  | Description                                                                 | Qty | Price    |  |
| DN-ASB1                                      | 30°angled DIN rail support bracket (M6-1.0 screws not included)             | 50  | \$107.00 |  |
| DN-ASB2-10                                   | 30°angled DIN rail support bracket (M6-1.0 screws included)                 | 10  | \$18.00  |  |
| DN-SSB25-10                                  | 1" (25mm) DIN rail support bracket (M6-1.0 screws included)                 | 10  | \$24.50  |  |
| DN-SSB50-10                                  | 2" (50mm) DIN rail support bracket (M6-1.0 screws included)                 | 10  | \$25.50  |  |
| DN-SSB70-10                                  | 2.75" (70mm) DIN rail support bracket (M6-1.0 screws included)              | 10  | \$32.00  |  |
| DN-SSB90-10                                  | 3.5" (90mm) DIN rail support bracket (M6-1.0 screws included)               | 10  | \$34.50  |  |
| DN-CLIP-FM4                                  | DN 1                                                                        | 40  | \$66.00  |  |
| DN-CLIP-FM4-5                                | DIN rail mounting clip with M4 x 0.7 mm threaded hole (Screws not included) | 5   | \$9.50   |  |
| DN-CLIP-FM5                                  | DN of a street with ME 00 and band date (0 and a date)                      | 40  | \$66.00  |  |
| DN-CLIP-FM5-5                                | DIN rail mounting clip with M5 x 0.8 mm threaded hole (Screws not included) |     | \$9.50   |  |