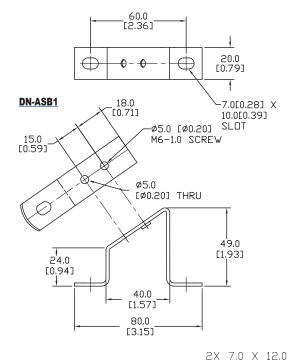

## **DIN rail support brackets**

- Angled support brackets raise and tilt mounting rails 30 degrees from mounting surface for easier wiring
- <u>DN-ASB1</u> plated steel support bracket
- DN-ASB2-10 cold-rolled steel treated with galvanic zinc plating and passivation

## **DIN rail mounting clips**

- Snap small devices not made for mounting onto 35mm DIN rails
- · Zinc plated steel

| DIN Rail Support Brackets and Mounting Clips |                                                                             |     |          |  |
|----------------------------------------------|-----------------------------------------------------------------------------|-----|----------|--|
| Part Number                                  | Description                                                                 | Qty | Price    |  |
| DN-ASB1                                      | 30°angled DIN rail support bracket (M6-1.0 screws not included)             | 50  | \$107.00 |  |
| DN-ASB2-10                                   | 30°angled DIN rail support bracket (M6-1.0 screws included)                 | 10  | \$18.00  |  |
| DN-SSB25-10                                  | 1" (25mm) DIN rail support bracket (M6-1.0 screws included)                 | 10  | \$24.50  |  |
| DN-SSB50-10                                  | 2" (50mm) DIN rail support bracket (M6-1.0 screws included)                 | 10  | \$25.50  |  |
| DN-SSB70-10                                  | 2.75" (70mm) DIN rail support bracket (M6-1.0 screws included)              | 10  | \$32.00  |  |
| DN-SSB90-10                                  | 3.5" (90mm) DIN rail support bracket (M6-1.0 screws included)               | 10  | \$34.50  |  |
| DN-CLIP-FM4                                  | DN 1                                                                        | 40  | \$66.00  |  |
| DN-CLIP-FM4-5                                | DIN rail mounting clip with M4 x 0.7 mm threaded hole (Screws not included) | 5   | \$9.50   |  |
| DN-CLIP-FM5                                  | DN of a street with ME 00 and band date (0 and a date)                      | 40  | \$66.00  |  |
| DN-CLIP-FM5-5                                | DIN rail mounting clip with M5 x 0.8 mm threaded hole (Screws not included) |     | \$9.50   |  |