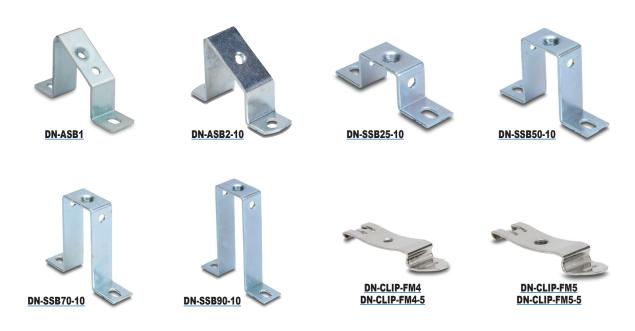

## **DIN rail support brackets**

- Angled support brackets raise and tilt mounting rails 30 degrees from mounting surface for easier wiring
- <u>DN-ASB1</u> plated steel support bracket
- DN-ASB2-10 cold-rolled steel treated with galvanic zinc plating and passivation

## **DIN rail mounting clips**

- Snap small devices not made for mounting onto 35mm DIN rails
- · Zinc plated steel

| DIN Rail Support Brackets and Mounting Clips |                                                                             |     |          |  |
|----------------------------------------------|-----------------------------------------------------------------------------|-----|----------|--|
| Part Number                                  | Description                                                                 | Qty | Price    |  |
| DN-ASB1                                      | 30°angled DIN rail support bracket (M6-1.0 screws not included)             | 50  | \$107.00 |  |
| DN-ASB2-10                                   | 30°angled DIN rail support bracket (M6-1.0 screws included)                 | 10  | \$18.00  |  |
| DN-SSB25-10                                  | 1" (25mm) DIN rail support bracket (M6-1.0 screws included)                 | 10  | \$24.50  |  |
| DN-SSB50-10                                  | 2" (50mm) DIN rail support bracket (M6-1.0 screws included)                 | 10  | \$25.50  |  |
| DN-SSB70-10                                  | 2.75" (70mm) DIN rail support bracket (M6-1.0 screws included)              | 10  | \$32.00  |  |
| DN-SSB90-10                                  | 3.5" (90mm) DIN rail support bracket (M6-1.0 screws included)               | 10  | \$34.50  |  |
| DN-CLIP-FM4                                  | DN 1                                                                        | 40  | \$66.00  |  |
| DN-CLIP-FM4-5                                | DIN rail mounting clip with M4 x 0.7 mm threaded hole (Screws not included) | 5   | \$9.50   |  |
| DN-CLIP-FM5                                  | DN of a street with ME 00 and band date (0 and a date)                      | 40  | \$66.00  |  |
| DN-CLIP-FM5-5                                | DIN rail mounting clip with M5 x 0.8 mm threaded hole (Screws not included) |     | \$9.50   |  |