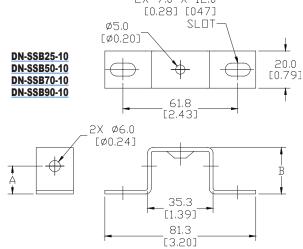

#### **Dimensions**

mm [inches]

| DIN Rail Support Brackets |                      |                      |  |  |
|---------------------------|----------------------|----------------------|--|--|
| Part Number               | DIM A<br>mm [inches] | DIM B<br>mm [inches] |  |  |
| DN-SSB25-10               | 15.0 [0.59]          | 25.0 [0.98]          |  |  |
| DN-SSB50-10               | 40.0 [1.58]          | 50.0 [1.97]          |  |  |
| DN-SSB70-10               | 60.0 [2.36]          | 70.0 [2.76]          |  |  |
| DN-SSB90-10               | 80.0 [3.15]          | 90.0 [3.54]          |  |  |