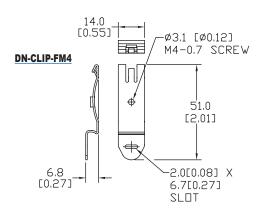

## **DIN rail mounting clips**

- Snap small devices not made for mounting onto 35mm DIN rails
- · Zinc plated steel

| DIN Rail Support Brackets and Mounting Clips |                                                                             |     |          |  |
|----------------------------------------------|-----------------------------------------------------------------------------|-----|----------|--|
| Part Number                                  | Description                                                                 | Qty | Price    |  |
| DN-ASB1                                      | 30°angled DIN rail support bracket (M6-1.0 screws not included)             | 50  | \$107.00 |  |
| DN-ASB2-10                                   | 30°angled DIN rail support bracket (M6-1.0 screws included)                 | 10  | \$18.00  |  |
| DN-SSB25-10                                  | 1" (25mm) DIN rail support bracket (M6-1.0 screws included)                 | 10  | \$24.50  |  |
| DN-SSB50-10                                  | 2" (50mm) DIN rail support bracket (M6-1.0 screws included)                 | 10  | \$25.50  |  |
| DN-SSB70-10                                  | 2.75" (70mm) DIN rail support bracket (M6-1.0 screws included)              | 10  | \$32.00  |  |
| DN-SSB90-10                                  | 3.5" (90mm) DIN rail support bracket (M6-1.0 screws included)               | 10  | \$34.50  |  |
| DN-CLIP-FM4                                  | DN 1                                                                        | 40  | \$66.00  |  |
| DN-CLIP-FM4-5                                | DIN rail mounting clip with M4 x 0.7 mm threaded hole (Screws not included) | 5   | \$9.50   |  |
| DN-CLIP-FM5                                  | DN of a street with ME 00 and band date (0 and a date)                      | 40  | \$66.00  |  |
| DN-CLIP-FM5-5                                | DIN rail mounting clip with M5 x 0.8 mm threaded hole (Screws not included) |     | \$9.50   |  |

#### **Dimensions**

mm [inches]

| DIN Rail Support Brackets |                      |                      |  |  |
|---------------------------|----------------------|----------------------|--|--|
| Part Number               | DIM A<br>mm [inches] | DIM B<br>mm [inches] |  |  |
| DN-SSB25-10               | 15.0 [0.59]          | 25.0 [0.98]          |  |  |
| DN-SSB50-10               | 40.0 [1.58]          | 50.0 [1.97]          |  |  |
| DN-SSB70-10               | 60.0 [2.36]          | 70.0 [2.76]          |  |  |
| DN-SSB90-10               | 80.0 [3.15]          | 90.0 [3.54]          |  |  |