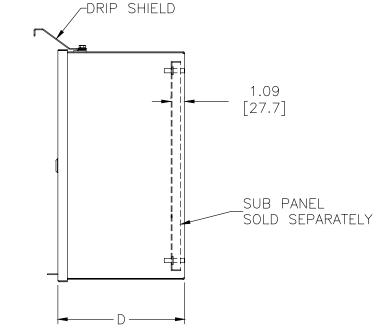

## Construction

- 12- or 14-gauge carbon steel
- Fully seam welded and ground smooth, with weep hole
- Drip shield
- Lift-off hinges, gasketed doors
- Supplied with non-locking 1/4 turn latch
- Meter seal provisions
- Mounting holes in back
- Supplied with studs in back of enclosure to support optional wood sub panel (available from Wiegmann)
- Uses N1C14 series latches

Notes: Dimensions in inches [millimeters]

Letters in table correspond to letters on dimensional drawings.