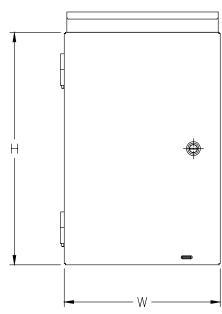

#### **Shipping Schedule**

 Same day
 1 - 5 days
 1 - 7 days
 1-10 days
 1 - 15 days
 1 - 20 days

 Color indicates shipping lead time in business days.

| CT Series NEMA 3R Single-Door Hinge Cover |         |                          |                                         |
|-------------------------------------------|---------|--------------------------|-----------------------------------------|
| Part Number                               | Price   | Body/Door Steel<br>Gauge | Enclosure Size<br>HxWxD                 |
| <u>CTSD121810</u>                         | Retired |                          | 18.38 x 12.38 x 10.06 [467 x 314 x 256] |
| CTSD182410                                | Retired |                          | 24.38 x 18.38 x 10.06 [619 x 467 x 256] |
| CTSD202010                                | Retired |                          | 20.38 x 20.38 x 10.06 [518 x 518 x 256] |
| CTSD202412                                | Retired | 14/14                    | 24.38 x 20.38 x 12.06 [619 x 518 x 306] |
| CTSD242412                                | Retired |                          | 24.38 x 24.38 x 12.06 [619 x 619 x 306] |
| CTSD243012                                | Retired |                          | 30.38 x 24.38 x 12.06 [772 x 619 x 306] |
| CTSD243612                                | Retired |                          | 36.38 x 24.38 x 12.06 [924 x 619 x 306] |
| CTSD303612                                | Retired | 12/12                    | 36.38 x 30.37 x 12.08 [924 x 771 x 307] |
| Notes: Dimensions in inches [millimeters] |         |                          |                                         |

Notes: Dimensions in inches [millimeters]

Letters in table correspond to letters on dimensional drawings.