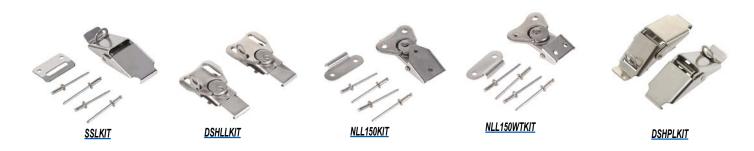

## Latches for Classic, Diamond Shield, and N Series Enclosures

| Latches for Classic, Diamond Shield, and N Series Enclosures |         |                                                                                                                            |  |
|--------------------------------------------------------------|---------|----------------------------------------------------------------------------------------------------------------------------|--|
| Part Number                                                  | Price   | Description                                                                                                                |  |
| <u>SSLKIT</u>                                                | \$35.00 | quick-release latch, replacement, 304 stainless steel. For use with Classic series enclosures. Mounting hardware included. |  |
| <u>DSHLLKIT</u>                                              | \$42.50 | Replacement, quick-release, 304 stainless steel. Package of 2.                                                             |  |
| NLL150KIT                                                    | \$68.00 | 304 stainless steel. For use with NEMA 3R and NEMA 4X N series enclosures. Mounting hardware included.                     |  |
| NLL150WTKIT                                                  | \$68.00 | 304 stainless steel. For use with NEMA 4X N series enclosures. Mounting hardware included.                                 |  |
| <u>DSHPLKIT</u>                                              | \$31.00 | lockable latch, replacement, quick-release, 304 stainless steel. Package of 2.                                             |  |