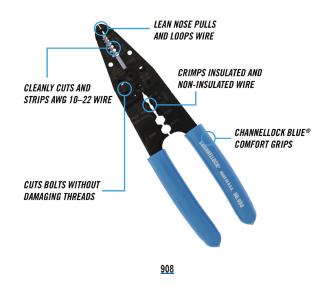

| Stripping & Crimping Tools |                              |                                                            |                   |                                       |                                                                                                           |         |
|----------------------------|------------------------------|------------------------------------------------------------|-------------------|---------------------------------------|-----------------------------------------------------------------------------------------------------------|---------|
| Part Number                | Part Image                   | Application                                                | Overall<br>Length | Wire Stripping/<br>Crimping Capacity  | Tool Features                                                                                             | Price   |
| <u>968</u>                 | 1) j                         | Wire stripping Wire cutting Deburring Reaming Bolt cutting | 7.5in<br>(190mm)  | 20-12 AWG stranded<br>18-10 AWG solid | Integrated screw shears<br>(6-32, 8-32)<br>1in conduit reamer and<br>deburrer                             | \$51.00 |
| <u>908</u>                 | CHANNELLOCK* MARCHURA NO.908 | Wire stripping<br>Wire cutting<br>Crimping<br>Bolt cutting | 8.0in<br>(203mm)  | 22-12 AWG stranded<br>20-10 AWG solid | Integrated screw shears (10-<br>24, 6-32, 8-32, 10-32, 4-40)<br>lean nose for pulling and<br>looping wire | \$22.00 |
| <u>958</u>                 | CHAMMELOCK MAMIN EZA NO.958  | Wire stripping<br>Wire cutting                             | 6.0in<br>(152mm)  | 20-12 AWG stranded<br>18-10 AWG solid | Lean nose for pulling and looping wire                                                                    | \$16.00 |
| <u>909</u>                 |                              | Crimping                                                   | 9.5in<br>(241mm)  | 22-10 AWG capacity                    | Induction hardened beveled cutting edges                                                                  | \$31.00 |