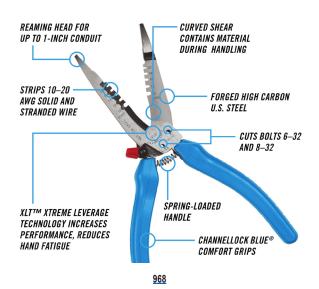

| Stripping & Crimping Tools |                              |                                                            |                   |                                       |                                                                                                           |         |
|----------------------------|------------------------------|------------------------------------------------------------|-------------------|---------------------------------------|-----------------------------------------------------------------------------------------------------------|---------|
| Part Number                | Part Image                   | Application                                                | Overall<br>Length | Wire Stripping/<br>Crimping Capacity  | Tool Features                                                                                             | Price   |
| <u>968</u>                 | 1) j                         | Wire stripping Wire cutting Deburring Reaming Bolt cutting | 7.5in<br>(190mm)  | 20-12 AWG stranded<br>18-10 AWG solid | Integrated screw shears<br>(6-32, 8-32)<br>1in conduit reamer and<br>deburrer                             | \$51.00 |
| <u>908</u>                 | CHANNELLOCK* MARCHURA NO.908 | Wire stripping<br>Wire cutting<br>Crimping<br>Bolt cutting | 8.0in<br>(203mm)  | 22-12 AWG stranded<br>20-10 AWG solid | Integrated screw shears (10-<br>24, 6-32, 8-32, 10-32, 4-40)<br>lean nose for pulling and<br>looping wire | \$22.00 |
| <u>958</u>                 | CHAMMELOCK MAMIN EZA NO.958  | Wire stripping<br>Wire cutting                             | 6.0in<br>(152mm)  | 20-12 AWG stranded<br>18-10 AWG solid | Lean nose for pulling and looping wire                                                                    | \$16.00 |
| <u>909</u>                 |                              | Crimping                                                   | 9.5in<br>(241mm)  | 22-10 AWG capacity                    | Induction hardened beveled cutting edges                                                                  | \$31.00 |