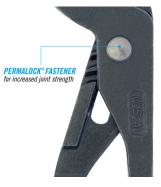

## **GRIPLOCK®** Pliers

CHANNELLOCK @ GRIPLOCK pliers have an ergonomically designed offset head that provides more leverage. A special jaw design allows it to grip down on many shapes for added versatility. These pliers are built to last with a PERMALOCK® fastener to eliminate nut and bolt failure and laserhardened teeth to provide a better, longer lasting grip. GRIPLOCK pliers are made in USA and forged from high-carbon U.S. steel that is specially coated for ultimate rust prevention.

## **Features**

- Special GRIPLOCK jaw design
- Patented SAFE-T-STOP® feature prevents finger pinch
- Strong laser-hardened teeth for superior grip and longevity
- CHANNELLOCK BLUE® grips for comfort

GRIPLOCK