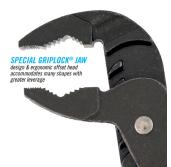

## **GRIPLOCK®** Pliers

CHANNELLOCK @ GRIPLOCK pliers have an ergonomically designed offset head that provides more leverage. A special jaw design allows it to grip down on many shapes for added versatility. These pliers are built to last with a PERMALOCK® fastener to eliminate nut and bolt failure and laserhardened teeth to provide a better, longer lasting grip. GRIPLOCK pliers are made in USA and forged from high-carbon U.S. steel that is specially coated for ultimate rust prevention.

## **Features**

- Special GRIPLOCK jaw design
- Patented SAFE-T-STOP® feature prevents finger pinch
- Strong laser-hardened teeth for superior grip and longevity
- CHANNELLOCK BLUE® grips for comfort

GRIPLOCK