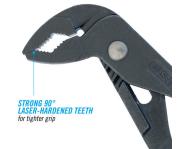

## **GRIPLOCK®** Pliers

CHANNELLOCK @ GRIPLOCK pliers have an ergonomically designed offset head that provides more leverage. A special jaw design allows it to grip down on many shapes for added versatility. These pliers are built to last with a PERMALOCK® fastener to eliminate nut and bolt failure and laserhardened teeth to provide a better, longer lasting grip. GRIPLOCK pliers are made in USA and forged from high-carbon U.S. steel that is specially coated for ultimate rust prevention.

## **Features**

- Special GRIPLOCK jaw design
- Patented SAFE-T-STOP® feature prevents finger pinch
- Strong laser-hardened teeth for superior grip and longevity
- CHANNELLOCK BLUE® grips for comfort

GRIPLOCK