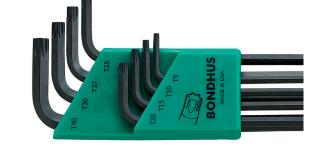

Torx

| Torx L-Key Sets |                     |            |                |                                |                                                                                                |         |
|-----------------|---------------------|------------|----------------|--------------------------------|------------------------------------------------------------------------------------------------|---------|
| Part Number     | Number of<br>Pieces | Part Image | Overall Length | Material                       | Set Includes                                                                                   | Price   |
| <u>BH31834</u>  | 8                   |            | 4.9in (124mm)  | Protanium high<br>torque steel | (8) L-key torx keys (T9, T10, T15, T20, T25, T27, T30,<br>T40), (1) wear-resistant tool holder | \$16.00 |