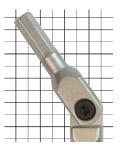

## HexPro<sup>™</sup> Pivot Head Wrenches

Bondhus HexPro<sup>™</sup> Pivot Head Wrenches are a staple in any toolbox and allow for maximum leverage with minimum space. The pivoting head works from 90° to 270° and eliminates the need for constant removal and repositioning of the tool during use. Working in tight spaces against an obstruction is no problem for these wrenches.

Small, Strong Joints

**Pivot Head** 

**HEX**•**PRO**<sup>™</sup>

Forged Hinges

Sturdy Pouch

| HexPro™ Pivot Head Wrench Sets |                     |            |                          |                                                                           |                                                                                                                             |         |
|--------------------------------|---------------------|------------|--------------------------|---------------------------------------------------------------------------|-----------------------------------------------------------------------------------------------------------------------------|---------|
| Part Number                    | Number of<br>Pieces | Part Image | Тір Туре                 | Tip Size                                                                  | Set Includes                                                                                                                | Price   |
| <u>BH00010</u>                 | 6                   |            | External hex<br>Metric   | 3mm<br>4mm<br>5mm<br>6mm<br>8mm<br>10mm                                   | (6) external hex pivot head wrenches (3mm,<br>4mm, 5mm, 6mm, 8mm, 10mm), (1) fold-up<br>pouch                               | \$58.50 |
| <u>BH00017</u>                 | 8                   | <b>P</b>   | External hex<br>Imperial | 1/8in<br>9/64in<br>5/32in<br>3/16in<br>7/32in<br>1/4in<br>5/16in<br>3/8in | (8) external hex pivot head wrenches (1/8in,<br>9/64in, 5/32in, 3/16in, 7/32in, 1/4in, 5/16in,<br>3/8in), (1) fold-up pouch | \$70.50 |
| <u>BH00015</u>                 | 6                   |            | Torx                     | T25<br>T27<br>T30<br>T40<br>T45<br>T50                                    | (6) torx pivot head wrenches (T25, T27, T30,<br>T40, T45, T50), (1) fold-up pouch                                           | \$66.00 |
| <u>BH00019</u>                 | 5                   |            | Torx                     | T15<br>T20<br>T25<br>T27<br>T30                                           | (5) torx pivot head wrenches (T15, T20, T25,<br>T27, T30), (1) fold-up pouch                                                | \$54.00 |