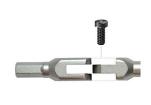

Small, Strong Joints

**Pivot Head** 

**HEX**•**PRO**<sup>™</sup>

Forged Hinges

Sturdy Pouch

| HexPro™ Pivot Head Wrench Sets |                     |            |                          |                                                                           |                                                                                                                             |         |
|--------------------------------|---------------------|------------|--------------------------|---------------------------------------------------------------------------|-----------------------------------------------------------------------------------------------------------------------------|---------|
| Part Number                    | Number of<br>Pieces | Part Image | Тір Туре                 | Tip Size                                                                  | Set Includes                                                                                                                | Price   |
| <u>BH00010</u>                 | 6                   |            | External hex<br>Metric   | 3mm<br>4mm<br>5mm<br>6mm<br>8mm<br>10mm                                   | (6) external hex pivot head wrenches (3mm,<br>4mm, 5mm, 6mm, 8mm, 10mm), (1) fold-up<br>pouch                               | \$58.50 |
| <u>BH00017</u>                 | 8                   | <b>P</b>   | External hex<br>Imperial | 1/8in<br>9/64in<br>5/32in<br>3/16in<br>7/32in<br>1/4in<br>5/16in<br>3/8in | (8) external hex pivot head wrenches (1/8in,<br>9/64in, 5/32in, 3/16in, 7/32in, 1/4in, 5/16in,<br>3/8in), (1) fold-up pouch | \$70.50 |
| <u>BH00015</u>                 | 6                   |            | Torx                     | T25<br>T27<br>T30<br>T40<br>T45<br>T50                                    | (6) torx pivot head wrenches (T25, T27, T30,<br>T40, T45, T50), (1) fold-up pouch                                           | \$66.00 |
| <u>BH00019</u>                 | 5                   |            | Torx                     | T15<br>T20<br>T25<br>T27<br>T30                                           | (5) torx pivot head wrenches (T15, T20, T25,<br>T27, T30), (1) fold-up pouch                                                | \$54.00 |