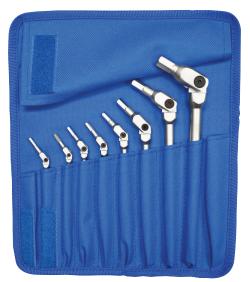

## HexPro<sup>™</sup> Pivot Head Wrenches

Bondhus HexPro<sup>™</sup> Pivot Head Wrenches are a staple in any toolbox and allow for maximum leverage with minimum space. The pivoting head works from 90° to 270° and eliminates the need for constant removal and repositioning of the tool during use. Working in tight spaces against an obstruction is no problem for these wrenches.

## **Features**

- Fits imperial/metric hex, and Torx screws
- Available in 25 sizes to cover most fastener heads
- Heat-treated high-quality industrial tool steel
- Long handles for extra reach
- Matte chrome finish to prevent corrosion

Small, Strong Joints

**Pivot Head** 

**HEX**•**PRO**<sup>™</sup>

Forged Hinges

Sturdy Pouch

| HexPro™ Pivot Head Wrench Sets |                     |            |                          |                                                                           |                                                                                                                             |         |
|--------------------------------|---------------------|------------|--------------------------|---------------------------------------------------------------------------|-----------------------------------------------------------------------------------------------------------------------------|---------|
| Part Number                    | Number of<br>Pieces | Part Image | Тір Туре                 | Tip Size                                                                  | Set Includes                                                                                                                | Price   |
| <u>BH00010</u>                 | 6                   |            | External hex<br>Metric   | 3mm<br>4mm<br>5mm<br>6mm<br>8mm<br>10mm                                   | (6) external hex pivot head wrenches (3mm,<br>4mm, 5mm, 6mm, 8mm, 10mm), (1) fold-up<br>pouch                               | \$58.50 |
| <u>BH00017</u>                 | 8                   | <b>P</b>   | External hex<br>Imperial | 1/8in<br>9/64in<br>5/32in<br>3/16in<br>7/32in<br>1/4in<br>5/16in<br>3/8in | (8) external hex pivot head wrenches (1/8in,<br>9/64in, 5/32in, 3/16in, 7/32in, 1/4in, 5/16in,<br>3/8in), (1) fold-up pouch | \$70.50 |
| <u>BH00015</u>                 | 6                   |            | Torx                     | T25<br>T27<br>T30<br>T40<br>T45<br>T50                                    | (6) torx pivot head wrenches (T25, T27, T30,<br>T40, T45, T50), (1) fold-up pouch                                           | \$66.00 |
| <u>BH00019</u>                 | 5                   |            | Torx                     | T15<br>T20<br>T25<br>T27<br>T30                                           | (5) torx pivot head wrenches (T15, T20, T25,<br>T27, T30), (1) fold-up pouch                                                | \$54.00 |