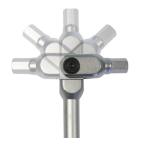

## HexPro<sup>™</sup> Pivot Head Wrenches

Bondhus HexPro<sup>™</sup> Pivot Head Wrenches are a staple in any toolbox and allow for maximum leverage with minimum space. The pivoting head works from 90° to 270° and eliminates the need for constant removal and repositioning of the tool during use. Working in tight spaces against an obstruction is no problem for these wrenches.

Small, Strong Joints

**Pivot Head** 

**HEX**•**PRO**<sup>™</sup>

Forged Hinges

Sturdy Pouch

| HexPro™ Pivot Head Wrench Sets |                     |            |                          |                                                                           |                                                                                                                             |         |
|--------------------------------|---------------------|------------|--------------------------|---------------------------------------------------------------------------|-----------------------------------------------------------------------------------------------------------------------------|---------|
| Part Number                    | Number of<br>Pieces | Part Image | Тір Туре                 | Tip Size                                                                  | Set Includes                                                                                                                | Price   |
| <u>BH00010</u>                 | 6                   |            | External hex<br>Metric   | 3mm<br>4mm<br>5mm<br>6mm<br>8mm<br>10mm                                   | (6) external hex pivot head wrenches (3mm,<br>4mm, 5mm, 6mm, 8mm, 10mm), (1) fold-up<br>pouch                               | \$58.50 |
| <u>BH00017</u>                 | 8                   | <b>P</b>   | External hex<br>Imperial | 1/8in<br>9/64in<br>5/32in<br>3/16in<br>7/32in<br>1/4in<br>5/16in<br>3/8in | (8) external hex pivot head wrenches (1/8in,<br>9/64in, 5/32in, 3/16in, 7/32in, 1/4in, 5/16in,<br>3/8in), (1) fold-up pouch | \$70.50 |
| <u>BH00015</u>                 | 6                   |            | Torx                     | T25<br>T27<br>T30<br>T40<br>T45<br>T50                                    | (6) torx pivot head wrenches (T25, T27, T30,<br>T40, T45, T50), (1) fold-up pouch                                           | \$66.00 |
| <u>BH00019</u>                 | 5                   |            | Torx                     | T15<br>T20<br>T25<br>T27<br>T30                                           | (5) torx pivot head wrenches (T15, T20, T25,<br>T27, T30), (1) fold-up pouch                                                | \$54.00 |