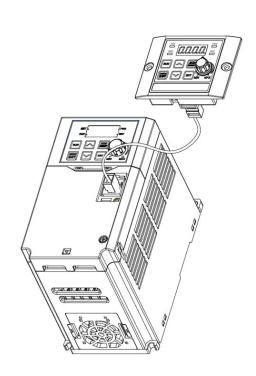

## Remote Keypad

The ACG-KPD keypad allows for remote mounting of the standard keypad functionality for the ACG series drives.

The keypad can be mounted on an external panel or enclosure and connected to the drive by standard ethernet patch cable.

| ACG Remote Keypad |         |                                                                                                                               |                  |
|-------------------|---------|-------------------------------------------------------------------------------------------------------------------------------|------------------|
| Part Number       | Price   | Description                                                                                                                   | Drawing<br>Links |
| ACG-KPD           | \$45.00 | IronHorse ACG series remote keypad, for use with IronHorse ACG series AC drives. (1) 16.4ft/5m Ethernet patch cable included. | <u>PDF</u>       |