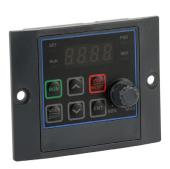

## Remote Keypad

The ACG-KPD keypad allows for remote mounting of the standard keypad functionality for the ACG series drives.

The keypad can be mounted on an external panel or enclosure and connected to the drive by standard ethernet patch cable.

| ACG Remote Keypad |         |                                                                                                                               |                  |
|-------------------|---------|-------------------------------------------------------------------------------------------------------------------------------|------------------|
| Part Number       | Price   | Description                                                                                                                   | Drawing<br>Links |
| ACG-KPD           | \$45.00 | IronHorse ACG series remote keypad, for use with IronHorse ACG series AC drives. (1) 16.4ft/5m Ethernet patch cable included. | <u>PDF</u>       |