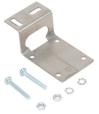

## **Right-angle Mounting Brackets**

Mounting bracket, right-angle vertical, 304 stainless steel. For use with QM & FM series photoelectric sensors. Mounting hardware included.

| Accessories for QM and FM Series Photoelectric Sensors |        |                                                                                                                                                                            |                 |                |
|--------------------------------------------------------|--------|----------------------------------------------------------------------------------------------------------------------------------------------------------------------------|-----------------|----------------|
| Part Number                                            | Price  | Description                                                                                                                                                                | Drawing<br>Link | Weight<br>[lb] |
| <u>ST101</u>                                           | \$3.00 | Micro Detectors mounting bracket, right-angle vertical, 304 stainless steel. For use with QM & FM series photoelectric sensors. Mounting hardware included.                | PDF             | 0.04           |
| <u>ST102</u>                                           | \$3.00 | Micro Detectors mounting bracket, right-angle horizontal, 304 stainless steel. For use with QM & FM series photoelectric sensors. Mounting hardware included.              | PDF             | 0.05           |
| <u>ST104</u>                                           | \$4.50 | Micro Detectors mounting bracket, protective horizontal, 304 stainless steel. For use with prewired QM & FM series photoelectric sensors only. Mounting hardware included. | PDF             | 0.05           |

ST102

ST104