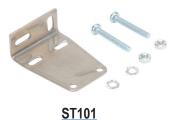

## **Right-angle Mounting Brackets**

Mounting bracket, right-angle vertical, 304 stainless steel. For use with QM & FM series photoelectric sensors. Mounting hardware included.

| Accessories for QM and FM Series Photoelectric Sensors |        |                                                                                                                                                                            |                 |                |
|--------------------------------------------------------|--------|----------------------------------------------------------------------------------------------------------------------------------------------------------------------------|-----------------|----------------|
| Part Number                                            | Price  | Description                                                                                                                                                                | Drawing<br>Link | Weight<br>[lb] |
| <u>ST101</u>                                           | \$3.00 | Micro Detectors mounting bracket, right-angle vertical, 304 stainless steel. For use with QM & FM series photoelectric sensors. Mounting hardware included.                | PDF             | 0.04           |
| <u>ST102</u>                                           | \$3.00 | Micro Detectors mounting bracket, right-angle horizontal, 304 stainless steel. For use with QM & FM series photoelectric sensors. Mounting hardware included.              | PDF             | 0.05           |
| <u>ST104</u>                                           | \$4.50 | Micro Detectors mounting bracket, protective horizontal, 304 stainless steel. For use with prewired QM & FM series photoelectric sensors only. Mounting hardware included. | PDF             | 0.05           |