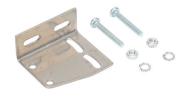

## **Right-angle Mounting Brackets**

Mounting bracket, right-angle vertical, 304 stainless steel. For use with QM & FM series photoelectric sensors. Mounting hardware included.

| Accessories for QM and FM Series Photoelectric Sensors |        |                                                                                                                                                                            |                 |                |
|--------------------------------------------------------|--------|----------------------------------------------------------------------------------------------------------------------------------------------------------------------------|-----------------|----------------|
| Part Number                                            | Price  | Description                                                                                                                                                                | Drawing<br>Link | Weight<br>[lb] |
| <u>ST101</u>                                           | \$3.00 | Micro Detectors mounting bracket, right-angle vertical, 304 stainless steel. For use with QM & FM series photoelectric sensors. Mounting hardware included.                | PDF             | 0.04           |
| <u>ST102</u>                                           | \$3.00 | Micro Detectors mounting bracket, right-angle horizontal, 304 stainless steel. For use with QM & FM series photoelectric sensors. Mounting hardware included.              | PDF             | 0.05           |
| <u>ST104</u>                                           | \$4.50 | Micro Detectors mounting bracket, protective horizontal, 304 stainless steel. For use with prewired QM & FM series photoelectric sensors only. Mounting hardware included. | PDF             | 0.05           |

ST102

ST104