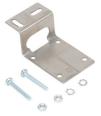

## **Right-angle Mounting Brackets**

Mounting bracket, right-angle vertical, 304 stainless steel. For use with QM & FM series photoelectric sensors. Mounting hardware included.

| Accessories for QM and FM Series Photoelectric Sensors |        |                                                                                                                                                                            |                 |                |
|--------------------------------------------------------|--------|----------------------------------------------------------------------------------------------------------------------------------------------------------------------------|-----------------|----------------|
| Part Number                                            | Price  | Description                                                                                                                                                                | Drawing<br>Link | Weight<br>[lb] |
| <u>ST101</u>                                           | \$3.00 | Micro Detectors mounting bracket, right-angle vertical, 304 stainless steel. For use with QM & FM series photoelectric sensors. Mounting hardware included.                | PDF             | 0.04           |
| <u>ST102</u>                                           | \$3.00 | Micro Detectors mounting bracket, right-angle horizontal, 304 stainless steel. For use with QM & FM series photoelectric sensors. Mounting hardware included.              | PDF             | 0.05           |
| <u>ST104</u>                                           | \$4.50 | Micro Detectors mounting bracket, protective horizontal, 304 stainless steel. For use with prewired QM & FM series photoelectric sensors only. Mounting hardware included. | PDF             | 0.05           |

ST102

ST104