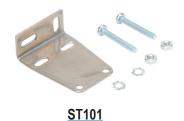

## **Right-angle Mounting Brackets**

Mounting bracket, right-angle vertical, 304 stainless steel. For use with QM & FM series photoelectric sensors. Mounting hardware included.

| Accessories for QM and FM Series Photoelectric Sensors |        |                                                                                                                                                                            |                 |                |
|--------------------------------------------------------|--------|----------------------------------------------------------------------------------------------------------------------------------------------------------------------------|-----------------|----------------|
| Part Number                                            | Price  | Description                                                                                                                                                                | Drawing<br>Link | Weight<br>[lb] |
| <u>ST101</u>                                           | \$3.00 | Micro Detectors mounting bracket, right-angle vertical, 304 stainless steel. For use with QM & FM series photoelectric sensors. Mounting hardware included.                | PDF             | 0.04           |
| <u>ST102</u>                                           | \$3.00 | Micro Detectors mounting bracket, right-angle horizontal, 304 stainless steel. For use with QM & FM series photoelectric sensors. Mounting hardware included.              | PDF             | 0.05           |
| <u>ST104</u>                                           | \$4.50 | Micro Detectors mounting bracket, protective horizontal, 304 stainless steel. For use with prewired QM & FM series photoelectric sensors only. Mounting hardware included. | PDF             | 0.05           |