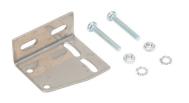

## **Right-angle Mounting Brackets**

Mounting bracket, right-angle vertical, 304 stainless steel. For use with QM & FM series photoelectric sensors. Mounting hardware included.

| Accessories for QM and FM Series Photoelectric Sensors |        |                                                                                                                                                                            |                 |                |
|--------------------------------------------------------|--------|----------------------------------------------------------------------------------------------------------------------------------------------------------------------------|-----------------|----------------|
| Part Number                                            | Price  | Description                                                                                                                                                                | Drawing<br>Link | Weight<br>[lb] |
| <u>ST101</u>                                           | \$3.00 | Micro Detectors mounting bracket, right-angle vertical, 304 stainless steel. For use with QM & FM series photoelectric sensors. Mounting hardware included.                | PDF             | 0.04           |
| <u>ST102</u>                                           | \$3.00 | Micro Detectors mounting bracket, right-angle horizontal, 304 stainless steel. For use with QM & FM series photoelectric sensors. Mounting hardware included.              | PDF             | 0.05           |
| <u>ST104</u>                                           | \$4.50 | Micro Detectors mounting bracket, protective horizontal, 304 stainless steel. For use with prewired QM & FM series photoelectric sensors only. Mounting hardware included. | PDF             | 0.05           |

<u>ST102</u>

ST104