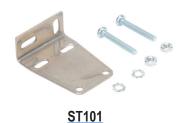

## **Right-angle Mounting Brackets**

Mounting bracket, right-angle vertical, 304 stainless steel. For use with QM & FM series photoelectric sensors. Mounting hardware included.

| Accessories for QM and FM Series Photoelectric Sensors |        |                                                                                                                                                                            |                 |                |
|--------------------------------------------------------|--------|----------------------------------------------------------------------------------------------------------------------------------------------------------------------------|-----------------|----------------|
| Part Number                                            | Price  | Description                                                                                                                                                                | Drawing<br>Link | Weight<br>[lb] |
| <u>ST101</u>                                           | \$3.00 | Micro Detectors mounting bracket, right-angle vertical, 304 stainless steel. For use with QM & FM series photoelectric sensors. Mounting hardware included.                | PDF             | 0.04           |
| <u>ST102</u>                                           | \$3.00 | Micro Detectors mounting bracket, right-angle horizontal, 304 stainless steel. For use with QM & FM series photoelectric sensors. Mounting hardware included.              | PDF             | 0.05           |
| <u>ST104</u>                                           | \$4.50 | Micro Detectors mounting bracket, protective horizontal, 304 stainless steel. For use with prewired QM & FM series photoelectric sensors only. Mounting hardware included. | PDF             | 0.05           |