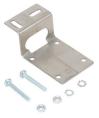

## **Right-angle Mounting Brackets**

Mounting bracket, right-angle vertical, 304 stainless steel. For use with QM & FM series photoelectric sensors. Mounting hardware included.

| Accessories for QM and FM Series Photoelectric Sensors |        |                                                                                                                                                                            |                 |                |
|--------------------------------------------------------|--------|----------------------------------------------------------------------------------------------------------------------------------------------------------------------------|-----------------|----------------|
| Part Number                                            | Price  | Description                                                                                                                                                                | Drawing<br>Link | Weight<br>[lb] |
| <u>ST101</u>                                           | \$3.00 | Micro Detectors mounting bracket, right-angle vertical, 304 stainless steel. For use with QM & FM series photoelectric sensors. Mounting hardware included.                | PDF             | 0.04           |
| <u>ST102</u>                                           | \$3.00 | Micro Detectors mounting bracket, right-angle horizontal, 304 stainless steel. For use with QM & FM series photoelectric sensors. Mounting hardware included.              | PDF             | 0.05           |
| <u>ST104</u>                                           | \$4.50 | Micro Detectors mounting bracket, protective horizontal, 304 stainless steel. For use with prewired QM & FM series photoelectric sensors only. Mounting hardware included. | PDF             | 0.05           |

<u>ST102</u>

ST104