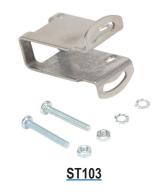

## **Mounting Bracket**

Mounting bracket, protective vertical, 304 stainless steel. For use with prewired QM series photoelectric sensors only. Mounting hardware included.

| Accessories for QM Series Photoelectric Sensor |        |                                                                                                                                                                     |                 |                |
|------------------------------------------------|--------|---------------------------------------------------------------------------------------------------------------------------------------------------------------------|-----------------|----------------|
| Part Number                                    | Price  | Description                                                                                                                                                         | Drawing<br>Link | Weight<br>[lb] |
| <u>ST103</u>                                   | \$4.50 | Micro Detectors mounting bracket, protective vertical, 304 stainless steel. For use with prewired QM series photoelectric sensors only. Mounting hardware included. | <u>PDF</u>      | 0.06           |