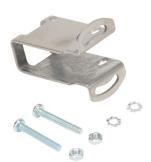

## **Mounting Bracket**

Mounting bracket, protective vertical, 304 stainless steel. For use with prewired QM series photoelectric sensors only. Mounting hardware included.

| Accessories for QM Series Photoelectric Sensor |        |                                                                                                                                                                     |                 |                |
|------------------------------------------------|--------|---------------------------------------------------------------------------------------------------------------------------------------------------------------------|-----------------|----------------|
| Part Number                                    | Price  | Description                                                                                                                                                         | Drawing<br>Link | Weight<br>[lb] |
| <u>ST103</u>                                   | \$4.50 | Micro Detectors mounting bracket, protective vertical, 304 stainless steel. For use with prewired QM series photoelectric sensors only. Mounting hardware included. | PDF             | 0.06           |