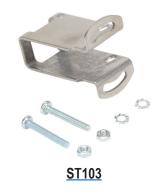

## **Mounting Bracket**

Mounting bracket, protective vertical, 304 stainless steel. For use with prewired QM series photoelectric sensors only. Mounting hardware included.

| Accessories for QM Series Photoelectric Sensor |        |                                                                                                                                                                     |                 |                |
|------------------------------------------------|--------|---------------------------------------------------------------------------------------------------------------------------------------------------------------------|-----------------|----------------|
| Part Number                                    | Price  | Description                                                                                                                                                         | Drawing<br>Link | Weight<br>[lb] |
| <u>ST103</u>                                   | \$4.50 | Micro Detectors mounting bracket, protective vertical, 304 stainless steel. For use with prewired QM series photoelectric sensors only. Mounting hardware included. | PDF             | 0.06           |