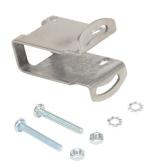

## **Mounting Bracket**

Mounting bracket, protective vertical, 304 stainless steel. For use with prewired QM series photoelectric sensors only. Mounting hardware included.

| Accessories for QM Series Photoelectric Sensor |        |                                                                                                                                                                     |                 |                |
|------------------------------------------------|--------|---------------------------------------------------------------------------------------------------------------------------------------------------------------------|-----------------|----------------|
| Part Number                                    | Price  | Description                                                                                                                                                         | Drawing<br>Link | Weight<br>[lb] |
| <u>ST103</u>                                   | \$4.50 | Micro Detectors mounting bracket, protective vertical, 304 stainless steel. For use with prewired QM series photoelectric sensors only. Mounting hardware included. | PDF             | 0.06           |