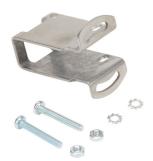

## **Mounting Bracket**

Mounting bracket, protective vertical, 304 stainless steel. For use with prewired QM series photoelectric sensors only. Mounting hardware included.

| Accessories for QM Series Photoelectric Sensor |        |                                                                                                                                                                     |                 |                |
|------------------------------------------------|--------|---------------------------------------------------------------------------------------------------------------------------------------------------------------------|-----------------|----------------|
| Part Number                                    | Price  | Description                                                                                                                                                         | Drawing<br>Link | Weight<br>[lb] |
| <u>ST103</u>                                   | \$4.50 | Micro Detectors mounting bracket, protective vertical, 304 stainless steel. For use with prewired QM series photoelectric sensors only. Mounting hardware included. | PDF             | 0.06           |