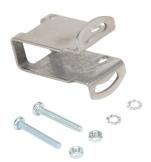

## **Mounting Bracket**

Mounting bracket, protective vertical, 304 stainless steel. For use with prewired QM series photoelectric sensors only. Mounting hardware included.

| Accessories for QM Series Photoelectric Sensor |        |                                                                                                                                                                     |                 |                |
|------------------------------------------------|--------|---------------------------------------------------------------------------------------------------------------------------------------------------------------------|-----------------|----------------|
| Part Number                                    | Price  | Description                                                                                                                                                         | Drawing<br>Link | Weight<br>[lb] |
| <u>ST103</u>                                   | \$4.50 | Micro Detectors mounting bracket, protective vertical, 304 stainless steel. For use with prewired QM series photoelectric sensors only. Mounting hardware included. | PDF             | 0.06           |