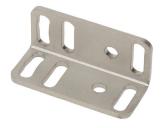

## **Mounting Brackets**

| Accessories for S8 Series Contrast Photoelectric Sensors |         |                                                                                                        |                 |                |
|----------------------------------------------------------|---------|--------------------------------------------------------------------------------------------------------|-----------------|----------------|
| Part Number                                              | Price   | Description                                                                                            | Drawing<br>Link | Weight<br>[lb] |
| <u>ST-S8-FRM</u>                                         | \$9.25  | Datalogic mounting bracket, vertical, 304 stainless steel. For use with S8 series contrast sensors.    | <u>PDF</u>      | 0.48           |
| <u>ST-5072</u>                                           | \$12.00 | Datalogic mounting bracket, right-angle, 304 stainless steel. For use with S8 series contrast sensors. | <u>PDF</u>      | 0.10           |

ST-5072