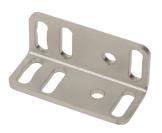

## **Mounting Brackets**

| Accessories for S8 Series Contrast Photoelectric Sensors |         |                                                                                                        |                 |                |
|----------------------------------------------------------|---------|--------------------------------------------------------------------------------------------------------|-----------------|----------------|
| Part Number                                              | Price   | Description                                                                                            | Drawing<br>Link | Weight<br>[lb] |
| ST-S8-FRM                                                | \$9.25  | Datalogic mounting bracket, vertical, 304 stainless steel. For use with S8 series contrast sensors.    | PDF             | 0.48           |
| ST-5072                                                  | \$12.00 | Datalogic mounting bracket, right-angle, 304 stainless steel. For use with S8 series contrast sensors. | PDF             | 0.10           |

ST-5072