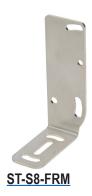

## **Mounting Brackets**

| Accessories for S8 Series Contrast Photoelectric Sensors |         |                                                                                                        |                 |                |
|----------------------------------------------------------|---------|--------------------------------------------------------------------------------------------------------|-----------------|----------------|
| Part Number                                              | Price   | Description                                                                                            | Drawing<br>Link | Weight<br>[lb] |
| <u>ST-S8-FRM</u>                                         | \$9.25  | Datalogic mounting bracket, vertical, 304 stainless steel. For use with S8 series contrast sensors.    | <u>PDF</u>      | 0.48           |
| <u>ST-5072</u>                                           | \$12.00 | Datalogic mounting bracket, right-angle, 304 stainless steel. For use with S8 series contrast sensors. | <u>PDF</u>      | 0.10           |