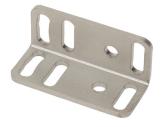

## **Mounting Brackets**

| Accessories for S8 Series Contrast Photoelectric Sensors |         |                                                                                                        |                 |                |
|----------------------------------------------------------|---------|--------------------------------------------------------------------------------------------------------|-----------------|----------------|
| Part Number                                              | Price   | Description                                                                                            | Drawing<br>Link | Weight<br>[lb] |
| <u>ST-S8-FRM</u>                                         | \$9.25  | Datalogic mounting bracket, vertical, 304 stainless steel. For use with S8 series contrast sensors.    | <u>PDF</u>      | 0.48           |
| <u>ST-5072</u>                                           | \$12.00 | Datalogic mounting bracket, right-angle, 304 stainless steel. For use with S8 series contrast sensors. | <u>PDF</u>      | 0.10           |

ST-5072