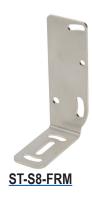

## **Mounting Brackets**

| Accessories for S8 Series Contrast Photoelectric Sensors |         |                                                                                                        |                 |                |
|----------------------------------------------------------|---------|--------------------------------------------------------------------------------------------------------|-----------------|----------------|
| Part Number                                              | Price   | Description                                                                                            | Drawing<br>Link | Weight<br>[lb] |
| ST-S8-FRM                                                | \$9.25  | Datalogic mounting bracket, vertical, 304 stainless steel. For use with S8 series contrast sensors.    | PDF             | 0.48           |
| ST-5072                                                  | \$12.00 | Datalogic mounting bracket, right-angle, 304 stainless steel. For use with S8 series contrast sensors. | PDF             | 0.10           |