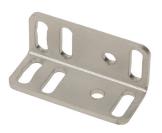

## **Mounting Brackets**

| Accessories for S8 Series Contrast Photoelectric Sensors |         |                                                                                                        |                 |                |
|----------------------------------------------------------|---------|--------------------------------------------------------------------------------------------------------|-----------------|----------------|
| Part Number                                              | Price   | Description                                                                                            | Drawing<br>Link | Weight<br>[lb] |
| ST-S8-FRM                                                | \$9.25  | Datalogic mounting bracket, vertical, 304 stainless steel. For use with S8 series contrast sensors.    | PDF             | 0.48           |
| ST-5072                                                  | \$12.00 | Datalogic mounting bracket, right-angle, 304 stainless steel. For use with S8 series contrast sensors. | PDF             | 0.10           |

ST-5072

www.automationdirect.com