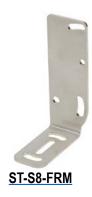

## **Mounting Brackets**

| Accessories for S8 Series Contrast Photoelectric Sensors |         |                                                                                                        |                 |                |
|----------------------------------------------------------|---------|--------------------------------------------------------------------------------------------------------|-----------------|----------------|
| Part Number                                              | Price   | Description                                                                                            | Drawing<br>Link | Weight<br>[lb] |
| ST-S8-FRM                                                | \$9.25  | Datalogic mounting bracket, vertical, 304 stainless steel. For use with S8 series contrast sensors.    | PDF             | 0.48           |
| ST-5072                                                  | \$12.00 | Datalogic mounting bracket, right-angle, 304 stainless steel. For use with S8 series contrast sensors. | PDF             | 0.10           |