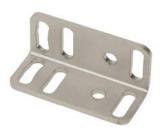

## **Mounting Brackets**

| Accessories for S8 Series Contrast Photoelectric Sensors |         |                                                                                                        |                 |                |
|----------------------------------------------------------|---------|--------------------------------------------------------------------------------------------------------|-----------------|----------------|
| Part Number                                              | Price   | Description                                                                                            | Drawing<br>Link | Weight<br>[lb] |
| ST-S8-FRM                                                | \$9.25  | Datalogic mounting bracket, vertical, 304 stainless steel. For use with S8 series contrast sensors.    | PDF             | 0.48           |
| ST-5072                                                  | \$12.00 | Datalogic mounting bracket, right-angle, 304 stainless steel. For use with S8 series contrast sensors. | PDF             | 0.10           |

ST-5072