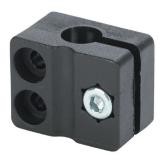

## **Right-angle Mounting Bracket**

Mounting bracket, right-angle, plastic. For use with 6.5 mm sensors.

| Accessories for 6.5 mm Sensors |        |                                                                             |              |                |
|--------------------------------|--------|-----------------------------------------------------------------------------|--------------|----------------|
| Part Number                    | Price  | Description                                                                 | Drawing Link | Weight<br>[lb] |
| <u>OPT2107</u>                 | \$8.00 | Wenglor mounting bracket, right-angle, plastic. For use with 6.5mm sensors. | <u>PDF</u>   | 0.02           |