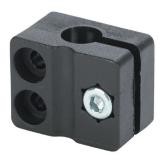

## **Right-angle Mounting Bracket**

Mounting bracket, right-angle, plastic. For use with 6.5 mm sensors.

| Accessories for 6.5 mm Sensors |        |                                                                                |              |                |
|--------------------------------|--------|--------------------------------------------------------------------------------|--------------|----------------|
| Part Number                    | Price  | Description                                                                    | Drawing Link | Weight<br>[lb] |
| <u>OPT2107</u>                 | \$8.00 | Wenglor mounting bracket, right-angle, plastic.<br>For use with 6.5mm sensors. | PDF          | 0.02           |