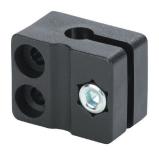

## **Right-angle Mounting Bracket**

Mounting bracket, right-angle, plastic. For use with 5mm sensors.

| Accessories for 5mm Sensors |        |                                                                              |              |                |
|-----------------------------|--------|------------------------------------------------------------------------------|--------------|----------------|
| Part Number                 | Price  | Description                                                                  | Drawing Link | Weight<br>[lb] |
| <u>OPT2100</u>              | \$8.00 | Wenglor mounting bracket, right-angle, plastic.<br>For use with 5mm sensors. | <u>PDF</u>   | 0.02           |

**OPT2100** 

www.automationdirect.com