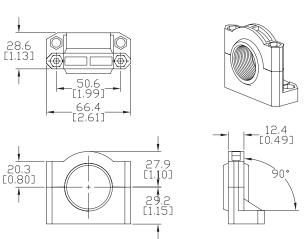

| Accessories for Enhanced 50 Series Sensors |         |                                                                                                                                                                                           |                |
|--------------------------------------------|---------|-------------------------------------------------------------------------------------------------------------------------------------------------------------------------------------------|----------------|
| Part Number                                | Price   | Description                                                                                                                                                                               | Weight<br>[lb] |
| 6150E-6501                                 | \$7.75  | Mounting bracket, right-angle, 1.5in vertical adjustment, nickel plated steel.  For use with CH Enhanced 50 Series sensor.                                                                | 0.20           |
| 6150E-6502                                 | \$10.00 | Mounting bracket, right-angle, 3.5in vertical adjustment, nickel plated steel. For use with CH Enhanced 50 Series sensor.                                                                 | 0.39           |
| 6150E-6503                                 | \$10.00 | Mounting bracket, right-angle ball swivel, 60 degree vertical and horizontal adjustment, plastic. For use with CH Enhanced 50 Series sensor. Ball swivel allows for $\pm 30^\circ$ angle. | 0.11           |

## **Dimensions**

mm [inches]

6150E-6501

www.automationdirect.com Sensor Accessories tSEN-497