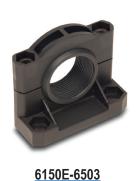

| Accessories for Enhanced 50 Series Sensors |         |                                                                                                                                                                                           |                |
|--------------------------------------------|---------|-------------------------------------------------------------------------------------------------------------------------------------------------------------------------------------------|----------------|
| Part Number                                | Price   | Description                                                                                                                                                                               | Weight<br>[lb] |
| 6150E-6501                                 | \$7.75  | Mounting bracket, right-angle, 1.5in vertical adjustment, nickel plated steel.  For use with CH Enhanced 50 Series sensor.                                                                | 0.20           |
| 6150E-6502                                 | \$10.00 | Mounting bracket, right-angle, 3.5in vertical adjustment, nickel plated steel. For use with CH Enhanced 50 Series sensor.                                                                 | 0.39           |
| 6150E-6503                                 | \$10.00 | Mounting bracket, right-angle ball swivel, 60 degree vertical and horizontal adjustment, plastic. For use with CH Enhanced 50 Series sensor. Ball swivel allows for $\pm 30^\circ$ angle. | 0.11           |