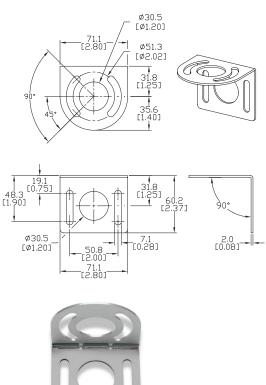

| Accessories for Enhanced 50 Series Sensors |         |                                                                                                                                                                                           |                |
|--------------------------------------------|---------|-------------------------------------------------------------------------------------------------------------------------------------------------------------------------------------------|----------------|
| Part Number                                | Price   | Description                                                                                                                                                                               | Weight<br>[lb] |
| 6150E-6501                                 | \$7.75  | Mounting bracket, right-angle, 1.5in vertical adjustment, nickel plated steel.  For use with CH Enhanced 50 Series sensor.                                                                | 0.20           |
| 6150E-6502                                 | \$10.00 | Mounting bracket, right-angle, 3.5in vertical adjustment, nickel plated steel. For use with CH Enhanced 50 Series sensor.                                                                 | 0.39           |
| 6150E-6503                                 | \$10.00 | Mounting bracket, right-angle ball swivel, 60 degree vertical and horizontal adjustment, plastic. For use with CH Enhanced 50 Series sensor. Ball swivel allows for $\pm 30^\circ$ angle. | 0.11           |

71.1 [2.80]

31.8

121.4 [4.78]

6150E-6502

2.0

7.1 [0.28]

ø30.5 [ø1.20]

19.1 [0.75] 55.4 [2.18]

## **Dimensions**

mm [inches]

6150E-6501

www.automationdirect.com Sensor Accessories tSEN-497