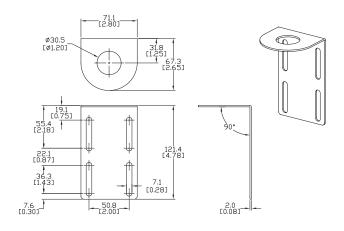

| Accessories for Enhanced 50 Series Sensors |         |                                                                                                                                                                                           |                |
|--------------------------------------------|---------|-------------------------------------------------------------------------------------------------------------------------------------------------------------------------------------------|----------------|
| Part Number                                | Price   | Description                                                                                                                                                                               | Weight<br>[lb] |
| 6150E-6501                                 | \$7.75  | Mounting bracket, right-angle, 1.5in vertical adjustment, nickel plated steel.  For use with CH Enhanced 50 Series sensor.                                                                | 0.20           |
| 6150E-6502                                 | \$10.00 | Mounting bracket, right-angle, 3.5in vertical adjustment, nickel plated steel.  For use with CH Enhanced 50 Series sensor.                                                                | 0.39           |
| 6150E-6503                                 | \$10.00 | Mounting bracket, right-angle ball swivel, 60 degree vertical and horizontal adjustment, plastic. For use with CH Enhanced 50 Series sensor. Ball swivel allows for $\pm 30^\circ$ angle. | 0.11           |

## **Dimensions**

mm [inches]

6150E-6502

6150E-6501

6150E-6503

www.automationdirect.com