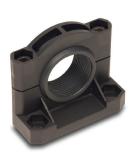

| Accessories for Enhanced 50 Series Sensors |         |                                                                                                                                                                                           |                |
|--------------------------------------------|---------|-------------------------------------------------------------------------------------------------------------------------------------------------------------------------------------------|----------------|
| Part Number                                | Price   | Description                                                                                                                                                                               | Weight<br>[lb] |
| 6150E-6501                                 | \$7.75  | Mounting bracket, right-angle, 1.5in vertical adjustment, nickel plated steel.  For use with CH Enhanced 50 Series sensor.                                                                | 0.20           |
| 6150E-6502                                 | \$10.00 | Mounting bracket, right-angle, 3.5in vertical adjustment, nickel plated steel.  For use with CH Enhanced 50 Series sensor.                                                                | 0.39           |
| 6150E-6503                                 | \$10.00 | Mounting bracket, right-angle ball swivel, 60 degree vertical and horizontal adjustment, plastic. For use with CH Enhanced 50 Series sensor. Ball swivel allows for $\pm 30^\circ$ angle. | 0.11           |

## **Dimensions**

mm [inches]

6150E-6502

6150E-6501

6150E-6503

www.automationdirect.com