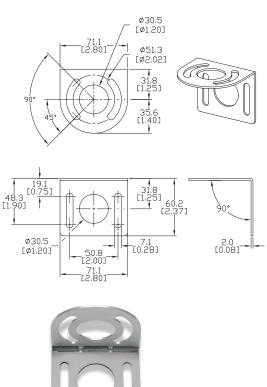

| Accessories for Enhanced 50 Series Sensors |         |                                                                                                                                                                                           |                |
|--------------------------------------------|---------|-------------------------------------------------------------------------------------------------------------------------------------------------------------------------------------------|----------------|
| Part Number                                | Price   | Description                                                                                                                                                                               | Weight<br>[lb] |
| 6150E-6501                                 | \$7.75  | Mounting bracket, right-angle, 1.5in vertical adjustment, nickel plated steel.  For use with CH Enhanced 50 Series sensor.                                                                | 0.20           |
| 6150E-6502                                 | \$10.00 | Mounting bracket, right-angle, 3.5in vertical adjustment, nickel plated steel.  For use with CH Enhanced 50 Series sensor.                                                                | 0.39           |
| 6150E-6503                                 | \$10.00 | Mounting bracket, right-angle ball swivel, 60 degree vertical and horizontal adjustment, plastic. For use with CH Enhanced 50 Series sensor. Ball swivel allows for $\pm 30^\circ$ angle. | 0.11           |

## **Dimensions**

mm [inches]

6150E-6502

6150E-6501

6150E-6503

www.automationdirect.com