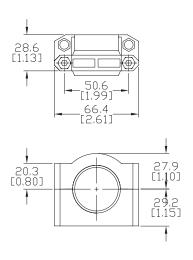

| Accessories for Enhanced 50 Series Sensors |         |                                                                                                                                                                                           |                |
|--------------------------------------------|---------|-------------------------------------------------------------------------------------------------------------------------------------------------------------------------------------------|----------------|
| Part Number                                | Price   | Description                                                                                                                                                                               | Weight<br>[lb] |
| 6150E-6501                                 | \$7.75  | Mounting bracket, right-angle, 1.5in vertical adjustment, nickel plated steel.  For use with CH Enhanced 50 Series sensor.                                                                | 0.20           |
| 6150E-6502                                 | \$10.00 | Mounting bracket, right-angle, 3.5in vertical adjustment, nickel plated steel.  For use with CH Enhanced 50 Series sensor.                                                                | 0.39           |
| 6150E-6503                                 | \$10.00 | Mounting bracket, right-angle ball swivel, 60 degree vertical and horizontal adjustment, plastic. For use with CH Enhanced 50 Series sensor. Ball swivel allows for $\pm 30^\circ$ angle. | 0.11           |

## **Dimensions**

mm [inches]

6150E-6502

6150E-6501

6150E-6503

www.automationdirect.com