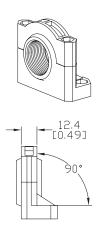

| Accessories for Enhanced 50 Series Sensors |         |                                                                                                                                                                                           |                |
|--------------------------------------------|---------|-------------------------------------------------------------------------------------------------------------------------------------------------------------------------------------------|----------------|
| Part Number                                | Price   | Description                                                                                                                                                                               | Weight<br>[lb] |
| 6150E-6501                                 | \$7.75  | Mounting bracket, right-angle, 1.5in vertical adjustment, nickel plated steel.  For use with CH Enhanced 50 Series sensor.                                                                | 0.20           |
| 6150E-6502                                 | \$10.00 | Mounting bracket, right-angle, 3.5in vertical adjustment, nickel plated steel.  For use with CH Enhanced 50 Series sensor.                                                                | 0.39           |
| 6150E-6503                                 | \$10.00 | Mounting bracket, right-angle ball swivel, 60 degree vertical and horizontal adjustment, plastic. For use with CH Enhanced 50 Series sensor. Ball swivel allows for $\pm 30^\circ$ angle. | 0.11           |

## **Dimensions**

mm [inches]

6150E-6502

6150E-6501

6150E-6503

www.automationdirect.com