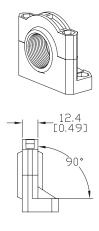

| Accessories for Enhanced 50 Series Sensors |         |                                                                                                                                                                                             |                |
|--------------------------------------------|---------|---------------------------------------------------------------------------------------------------------------------------------------------------------------------------------------------|----------------|
| Part Number                                | Price   | Description                                                                                                                                                                                 | Weight<br>[lb] |
| 6150E-6501                                 | \$7.75  | Mounting bracket, right-angle, 1.5in vertical adjustment, nickel plated steel.  For use with CH Enhanced 50 Series sensor.                                                                  | 0.20           |
| 6150E-6502                                 | \$10.00 | Mounting bracket, right-angle, 3.5in vertical adjustment, nickel plated steel. For use with CH Enhanced 50 Series sensor.                                                                   | 0.39           |
| 6150E-6503                                 | \$10.00 | Mounting bracket, right-angle ball swivel, 60 degree vertical and horizontal adjustment, plastic. For use with CH Enhanced 50 Series sensor. Ball swivel allows for $\pm 30^{\circ}$ angle. | 0.11           |

## **Dimensions**

mm [inches]

6150E-6501

6150E-6502

6150E-6503

www.automationdirect.com