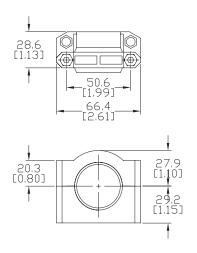

| Accessories for Enhanced 50 Series Sensors |         |                                                                                                                                                                                             |                |
|--------------------------------------------|---------|---------------------------------------------------------------------------------------------------------------------------------------------------------------------------------------------|----------------|
| Part Number                                | Price   | Description                                                                                                                                                                                 | Weight<br>[lb] |
| 6150E-6501                                 | \$7.75  | Mounting bracket, right-angle, 1.5in vertical adjustment, nickel plated steel.  For use with CH Enhanced 50 Series sensor.                                                                  | 0.20           |
| 6150E-6502                                 | \$10.00 | Mounting bracket, right-angle, 3.5in vertical adjustment, nickel plated steel. For use with CH Enhanced 50 Series sensor.                                                                   | 0.39           |
| 6150E-6503                                 | \$10.00 | Mounting bracket, right-angle ball swivel, 60 degree vertical and horizontal adjustment, plastic. For use with CH Enhanced 50 Series sensor. Ball swivel allows for $\pm 30^{\circ}$ angle. | 0.11           |

## **Dimensions**

mm [inches]

6150E-6501

6150E-6502

6150E-6503

www.automationdirect.com