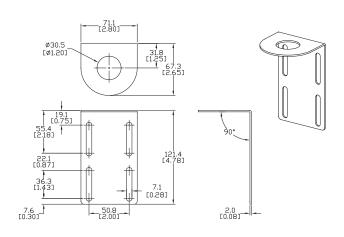

| Accessories for Enhanced 50 Series Sensors |         |                                                                                                                                                                                             |                |
|--------------------------------------------|---------|---------------------------------------------------------------------------------------------------------------------------------------------------------------------------------------------|----------------|
| Part Number                                | Price   | Description                                                                                                                                                                                 | Weight<br>[lb] |
| 6150E-6501                                 | \$7.75  | Mounting bracket, right-angle, 1.5in vertical adjustment, nickel plated steel.  For use with CH Enhanced 50 Series sensor.                                                                  | 0.20           |
| 6150E-6502                                 | \$10.00 | Mounting bracket, right-angle, 3.5in vertical adjustment, nickel plated steel. For use with CH Enhanced 50 Series sensor.                                                                   | 0.39           |
| 6150E-6503                                 | \$10.00 | Mounting bracket, right-angle ball swivel, 60 degree vertical and horizontal adjustment, plastic. For use with CH Enhanced 50 Series sensor. Ball swivel allows for $\pm 30^{\circ}$ angle. | 0.11           |

## **Dimensions**

mm [inches]

6150E-6501

6150E-6502

6150E-6503

www.automationdirect.com