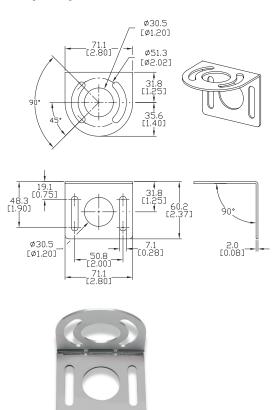

| Accessories for Enhanced 50 Series Sensors |         |                                                                                                                                                                                             |                |
|--------------------------------------------|---------|---------------------------------------------------------------------------------------------------------------------------------------------------------------------------------------------|----------------|
| Part Number                                | Price   | Description                                                                                                                                                                                 | Weight<br>[lb] |
| 6150E-6501                                 | \$7.75  | Mounting bracket, right-angle, 1.5in vertical adjustment, nickel plated steel.  For use with CH Enhanced 50 Series sensor.                                                                  | 0.20           |
| 6150E-6502                                 | \$10.00 | Mounting bracket, right-angle, 3.5in vertical adjustment, nickel plated steel. For use with CH Enhanced 50 Series sensor.                                                                   | 0.39           |
| 6150E-6503                                 | \$10.00 | Mounting bracket, right-angle ball swivel, 60 degree vertical and horizontal adjustment, plastic. For use with CH Enhanced 50 Series sensor. Ball swivel allows for $\pm 30^{\circ}$ angle. | 0.11           |

## **Dimensions**

mm [inches]

6150E-6501

6150E-6502

6150E-6503

www.automationdirect.com