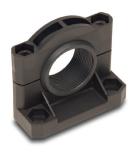

| Accessories for Enhanced 50 Series Sensors |         |                                                                                                                                                                                             |                |
|--------------------------------------------|---------|---------------------------------------------------------------------------------------------------------------------------------------------------------------------------------------------|----------------|
| Part Number                                | Price   | Description                                                                                                                                                                                 | Weight<br>[lb] |
| 6150E-6501                                 | \$7.75  | Mounting bracket, right-angle, 1.5in vertical adjustment, nickel plated steel.  For use with CH Enhanced 50 Series sensor.                                                                  | 0.20           |
| 6150E-6502                                 | \$10.00 | Mounting bracket, right-angle, 3.5in vertical adjustment, nickel plated steel. For use with CH Enhanced 50 Series sensor.                                                                   | 0.39           |
| 6150E-6503                                 | \$10.00 | Mounting bracket, right-angle ball swivel, 60 degree vertical and horizontal adjustment, plastic. For use with CH Enhanced 50 Series sensor. Ball swivel allows for $\pm 30^{\circ}$ angle. | 0.11           |

## **Dimensions**

mm [inches]

6150E-6501

6150E-6502

6150E-6503

www.automationdirect.com