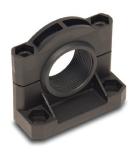

| Accessories for Enhanced 50 Series Sensors |         |                                                                                                                                                                                 |                |
|--------------------------------------------|---------|---------------------------------------------------------------------------------------------------------------------------------------------------------------------------------|----------------|
| Part Number                                | Price   | Description                                                                                                                                                                     | Weight<br>[lb] |
| 6150E-6501                                 | \$7.75  | Mounting bracket, right-angle, 1.5in vertical adjustment, nickel plated steel.  For use with CH Enhanced 50 Series sensor.                                                      | 0.20           |
| 6150E-6502                                 | \$10.00 | Mounting bracket, right-angle, 3.5in vertical adjustment, nickel plated steel. For use with CH Enhanced 50 Series sensor.                                                       | 0.39           |
| 6150E-6503                                 | \$10.00 | Mounting bracket, right-angle ball swivel, 60 degree vertical and horizontal adjustment, plastic. For use with CH Enhanced 50 Series sensor. Ball swivel allows for ±30° angle. | 0.11           |

## **Dimensions**

mm [inches]

6150E-6501

6150E-6502

6150E-6503