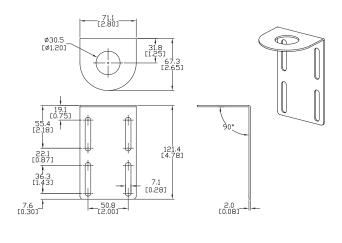

| Accessories for Enhanced 50 Series Sensors |         |                                                                                                                                                                                 |                |
|--------------------------------------------|---------|---------------------------------------------------------------------------------------------------------------------------------------------------------------------------------|----------------|
| Part Number                                | Price   | Description                                                                                                                                                                     | Weight<br>[lb] |
| 6150E-6501                                 | \$7.75  | Mounting bracket, right-angle, 1.5in vertical adjustment, nickel plated steel.  For use with CH Enhanced 50 Series sensor.                                                      | 0.20           |
| 6150E-6502                                 | \$10.00 | Mounting bracket, right-angle, 3.5in vertical adjustment, nickel plated steel. For use with CH Enhanced 50 Series sensor.                                                       | 0.39           |
| 6150E-6503                                 | \$10.00 | Mounting bracket, right-angle ball swivel, 60 degree vertical and horizontal adjustment, plastic. For use with CH Enhanced 50 Series sensor. Ball swivel allows for ±30° angle. | 0.11           |

## **Dimensions**

mm [inches]

6150E-6501

6150E-6502

6150E-6503