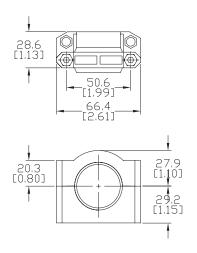

| Accessories for Enhanced 50 Series Sensors |         |                                                                                                                                                                                 |                |
|--------------------------------------------|---------|---------------------------------------------------------------------------------------------------------------------------------------------------------------------------------|----------------|
| Part Number                                | Price   | Description                                                                                                                                                                     | Weight<br>[lb] |
| 6150E-6501                                 | \$7.75  | Mounting bracket, right-angle, 1.5in vertical adjustment, nickel plated steel.  For use with CH Enhanced 50 Series sensor.                                                      | 0.20           |
| 6150E-6502                                 | \$10.00 | Mounting bracket, right-angle, 3.5in vertical adjustment, nickel plated steel. For use with CH Enhanced 50 Series sensor.                                                       | 0.39           |
| 6150E-6503                                 | \$10.00 | Mounting bracket, right-angle ball swivel, 60 degree vertical and horizontal adjustment, plastic. For use with CH Enhanced 50 Series sensor. Ball swivel allows for ±30° angle. | 0.11           |

## **Dimensions**

mm [inches]

6150E-6501

6150E-6502

6150E-6503