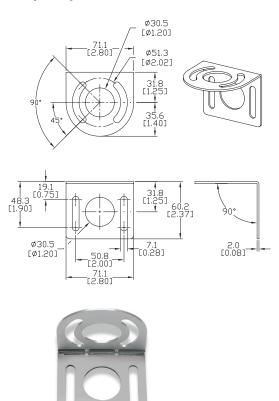

| Accessories for Enhanced 50 Series Sensors |         |                                                                                                                                                                                 |                |
|--------------------------------------------|---------|---------------------------------------------------------------------------------------------------------------------------------------------------------------------------------|----------------|
| Part Number                                | Price   | Description                                                                                                                                                                     | Weight<br>[lb] |
| 6150E-6501                                 | \$7.75  | Mounting bracket, right-angle, 1.5in vertical adjustment, nickel plated steel.  For use with CH Enhanced 50 Series sensor.                                                      | 0.20           |
| 6150E-6502                                 | \$10.00 | Mounting bracket, right-angle, 3.5in vertical adjustment, nickel plated steel. For use with CH Enhanced 50 Series sensor.                                                       | 0.39           |
| 6150E-6503                                 | \$10.00 | Mounting bracket, right-angle ball swivel, 60 degree vertical and horizontal adjustment, plastic. For use with CH Enhanced 50 Series sensor. Ball swivel allows for ±30° angle. | 0.11           |

## **Dimensions**

mm [inches]

6150E-6501

6150E-6502

6150E-6503