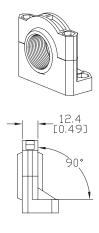

| Accessories for Enhanced 50 Series Sensors |         |                                                                                                                                                                                 |                |
|--------------------------------------------|---------|---------------------------------------------------------------------------------------------------------------------------------------------------------------------------------|----------------|
| Part Number                                | Price   | Description                                                                                                                                                                     | Weight<br>[lb] |
| 6150E-6501                                 | \$7.75  | Mounting bracket, right-angle, 1.5in vertical adjustment, nickel plated steel.  For use with CH Enhanced 50 Series sensor.                                                      | 0.20           |
| 6150E-6502                                 | \$10.00 | Mounting bracket, right-angle, 3.5in vertical adjustment, nickel plated steel. For use with CH Enhanced 50 Series sensor.                                                       | 0.39           |
| 6150E-6503                                 | \$10.00 | Mounting bracket, right-angle ball swivel, 60 degree vertical and horizontal adjustment, plastic. For use with CH Enhanced 50 Series sensor. Ball swivel allows for ±30° angle. | 0.11           |

## **Dimensions**

mm [inches]

6150E-6501

6150E-6502

6150E-6503